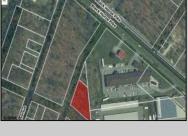

## **COMMENTS**

Prime commercial land offers a fantastic opportunity for investors and developers. Located on busy Black Horse Pike (Rt. 322) in Egg Harbor Township, across from McDonalds, Wawa, etc., near several Walmart Supercenters, etc. this property features ample space for various commercial developments. 3 Parcels are being sold Block 1904/Lot 1, Block 2001/Lot 1 & Block 2001/Lot 2. Buyer can apply to vacate paper street (Linden Ave) and combine 3 lots. Corner property with left turn access. Highly visible location with high traffic exposure Zoned Hiway Business (HB) for commercial use, ideal for retail, restaurant, office, or mixed-use development Close proximity to major highways, including Route 322, Garden State Parkway and the Atlantic City Expressway Surrounded by established businesses, national franchises, residential neighborhoods, and amenities Utilities such as water, sewer, and electricity available (verify with local providers) Potential Uses: Retail stores, Restaurants or cafes, Offices, Medical, Mixed-use development. This Black Horse Pike location with 300\' frontage benefits from its strategic location near major transportation routes, shopping centers, hotels, and entertainment. The property\'s visibility and accessibility make it a prime choice for commercial development in Egg Harbor Township. Zoning regulations: Zoned HB - verify allowable uses and development requirements with local authorities