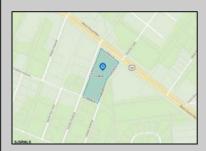

## **COMMENTS**

Prime commercial land offers a fantastic opportunity for investors and developers. Located on busy Black Horse Pike (Rt. 322) in Egg Harbor Township, across from McDonalds, Wawa, etc., near several Walmart Supercenters, etc. this property features ample space for various commercial developments. 3 Parcels are being sold Block 1904/Lot 1, Block 2001/Lot 1 & Block 2001/Lot 2. Buyer can apply to vacate paper street (Linden Ave) and combine 3 lots. Corner property with left turn access. Highly visible location with high traffic exposure Zoned Hiway Business (HB) for commercial use, ideal for retail, restaurant, office, or mixed-use development Close proximity to major highways, including Route 322, Garden State Parkway and the Atlantic City Expressway Surrounded by established businesses, national franchises, residential neighborhoods, and amenities Utilities such as water, sewer, and electricity available (verify with local providers) Potential Uses: Retail stores, Restaurants or cafes, Offices, Medical, Mixed-use development. This Black Horse Pike location with 300\' frontage benefits from its strategic location near major transportation routes, shopping centers, hotels, and entertainment. The property\'s visibility and accessibility make it a prime choice for commercial development in Egg Harbor Township. Zoning regulations: Zoned HB - verify allowable uses and development requirements with local authorities