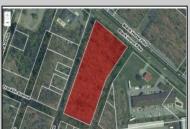

## **COMMENTS**

Prime commercial land offers a fantastic opportunity for investors and developers. Located on busy Black Horse Pike (Rt. 322) in Egg Harbor Township, across from McDonalds, Wawa, etc., near several Walmart Supercenters, etc. this property features ample space for various commercial developments. 3 Parcels are being sold Block 1904/Lot 1, Block 2001/Lot 1 & Block 2001/Lot 2. Buyer can apply to vacate paper street (Linden Ave) and combine 3 lots. Corner property with left turn access. Highly visible location with high traffic exposure Zoned Hiway Business (HB) for commercial use, ideal for retail, restaurant, office, or mixed-use development Close proximity to major highways, including Route 322, Garden State Parkway and the Atlantic City Expressway Surrounded by established businesses, national franchises, residential neighborhoods, and amenities Utilities such as water, sewer, and electricity available (verify with local providers) Potential Uses: Retail stores, Restaurants or cafes, Offices, Medical, Mixed-use development. This Black Horse Pike location with 300\' frontage benefits from its strategic location near major transportation routes, shopping centers, hotels, and entertainment. The property\'s visibility and accessibility make it a prime choice for commercial development in Egg Harbor Township. Zoning regulations: Zoned HB - verify allowable uses and development requirements with local authorities