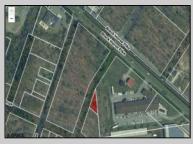

## **COMMENTS**

Prime commercial land offers a fantastic opportunity for investors and developers. Located on busy Black Horse Pike (Rt. 322) in Egg Harbor Township, across from McDonalds, Wawa, etc., near several Walmart Supercenters, etc. this property features ample space for various commercial developments. 3 Parcels are being sold Block 1904/Lot 1, Block 2001/Lot 1 & Block 2001/Lot 2. Buyer can apply to vacate paper street (Linden Ave) and combine 3 lots. Corner property with left turn access. Highly visible location with high traffic exposure Zoned Hiway Business (HB) for commercial use, ideal for retail, restaurant, office, or mixed-use development Close proximity to major highways, including Route 322, Garden State Parkway and the Atlantic City Expressway Surrounded by established businesses, national franchises, residential neighborhoods, and amenities Utilities such as water, sewer, and electricity available (verify with local providers) Potential Uses: Retail stores, Restaurants or cafes, Offices, Medical, Mixed-use development. This Black Horse Pike location with 300\' frontage benefits from its strategic location near major transportation routes, shopping centers, hotels, and entertainment. The property\'s visibility and accessibility make it a prime choice for commercial development in Egg Harbor Township. Zoning regulations: Zoned HB - verify allowable uses and development requirements with local authorities