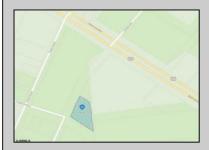

## **COMMENTS**

Prime commercial land offers a fantastic opportunity for investors and developers. Located on busy Black Horse Pike (Rt. 322) in Egg Harbor Township, across from McDonalds, Wawa, etc., near several Walmart Supercenters, etc. this property features ample space for various commercial developments. 3 Parcels are being sold Block 1904/Lot 1, Block 2001/Lot 1 & Block 2001/Lot 2. Buyer can apply to vacate paper street (Linden Ave) and combine 3 lots. Corner property with left turn access. Highly visible location with high traffic exposure Zoned Hiway Business (HB) for commercial use, ideal for retail, restaurant, office, or mixed-use development Close proximity to major highways, including Route 322, Garden State Parkway and the Atlantic City Expressway Surrounded by established businesses, national franchises, residential neighborhoods, and amenities Utilities such as water, sewer, and electricity available (verify with local providers) Potential Uses: Retail stores, Restaurants or cafes, Offices, Medical, Mixed-use development. This Black Horse Pike location with 300\' frontage benefits from its strategic location near major transportation routes, shopping centers, hotels, and entertainment. The property\'s visibility and accessibility make it a prime choice for commercial development in Egg Harbor Township. Zoning regulations: Zoned HB - verify allowable uses and development requirements with local authorities