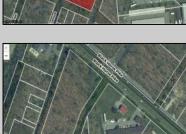

## **COMMENTS**

Prime commercial land offers a fantastic opportunity for investors and developers. Located on busy Black Horse Pike (Rt. 322) in Egg Harbor Township, across from McDonalds, Wawa, etc., near several Walmart Supercenters, etc. this property features ample space for various commercial developments. 3 Parcels are being sold Block 1904/Lot 1, Block 2001/Lot 1 & Block 2001/Lot 2. Buyer can apply to vacate paper street (Linden Ave) and combine 3 lots. Corner property with left turn access. Highly visible location with high traffic exposure Zoned Hiway Business (HB) for commercial use, ideal for retail, restaurant, office, or mixed-use development Close proximity to major highways, including Route 322, Garden State Parkway and the Atlantic City Expressway Surrounded by established businesses, national franchises, residential neighborhoods, and amenities Utilities such as water, sewer, and electricity available (verify with local providers) Potential Uses: Retail stores, Restaurants or cafes, Offices, Medical, Mixed-use development. This Black Horse Pike location with 300\' frontage benefits from its strategic location near major transportation routes, shopping centers, hotels, and entertainment. The property\'s visibility and accessibility make it a prime choice for commercial development in Egg Harbor Township. Zoning regulations: Zoned HB - verify allowable uses and development requirements with local authorities