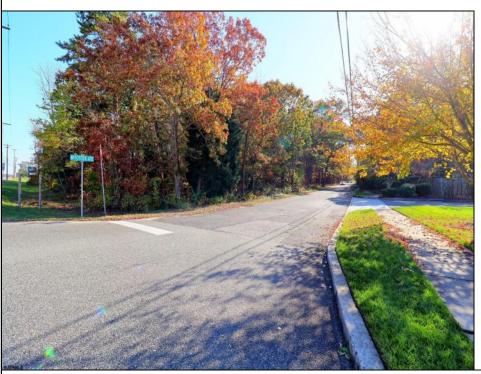

## **COMMENTS**

Prime commercial land offers a fantastic opportunity for investors and developers. Located on busy Black Horse Pike (Rt. 322) in Egg Harbor Township, across from McDonalds, Wawa, etc., near several Walmart Supercenters, etc. this property features ample space for various commercial developments. 3 Parcels are being sold Block 1904/Lot 1, Block 2001/Lot 1 & Block 2001/Lot 2. Buyer can apply to vacate paper street (Linden Ave) and combine 3 lots. Corner property with left turn access. Highly visible location with high traffic exposure Zoned Hiway Business (HB) for commercial use, ideal for retail, restaurant, office, or mixed-use development Close proximity to major highways, including Route 322, Garden State Parkway and the Atlantic City Expressway Surrounded by established businesses, national franchises, residential neighborhoods, and amenities Utilities such as water, sewer, and electricity available (verify with local providers) Potential Uses: Retail stores, Restaurants or cafes, Offices, Medical, Mixed-use development. This Black Horse Pike location with 300\' frontage benefits from its strategic location near major transportation routes, shopping centers, hotels, and entertainment. The property\'s visibility and accessibility make it a prime choice for commercial development in Egg Harbor Township. Zoning regulations: Zoned HB - verify allowable uses and development requirements with local authorities