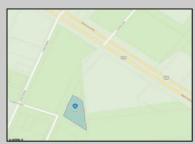

## 6637 -6641 Black Horse Egg Harbor Township, NJ 08234

Asking \$1,299,000.00

## COMMENTS

Prime commercial land offers a fantastic opportunity for investors and developers. Located on busy Black Horse Pike (Rt. 322) in Egg Harbor Township, across from McDonalds, Wawa, etc., near several Walmart Supercenters, etc. this property features ample space for various commercial developments. 3 Parcels are being sold Block 1904/Lot 1, Block 2001/Lot 1 & Block 2001/Lot 2. Buyer can apply to vacate paper street (Linden Ave) and combine 3 lots. Corner property with left turn access. Highly visible location with high traffic exposure Zoned Hiway Business (HB) for commercial use, ideal for retail, restaurant, office, or mixed-use development Close proximity to major highways, including Route 322, Garden State Parkway and the Atlantic City Expressway Surrounded by established businesses, national franchises, residential neighborhoods, and amenities Utilities such as water, sewer, and electricity available (verify with local providers) Potential Uses: Retail stores, Restaurants or cafes, Offices, Medical, Mixed-use development. This Black Horse Pike location with 300\' frontage benefits from its strategic location near major transportation routes, shopping centers, hotels, and entertainment. The property/'s visibility and accessibility make it a prime choice for commercial development in Egg Harbor Township. Zoning regulations: Zoned HB - verify allowable uses and development requirements with local authorities