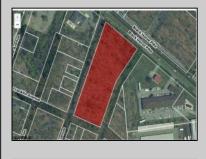

## 6637 -6641 Black Horse Egg Harbor Township, NJ 08234

Asking \$1,299,000.00

## COMMENTS

Prime commercial land offers a fantastic opportunity for investors and developers. Located on busy Black Horse Pike (Rt. 322) in Egg Harbor Township, across from McDonalds, Wawa, etc., near several Walmart Supercenters, etc. this property features ample space for various commercial developments. 3 Parcels are being sold Block 1904/Lot 1, Block 2001/Lot 1 & Block 2001/Lot 2. Buyer can apply to vacate paper street (Linden Ave) and combine 3 lots. Corner property with left turn access. Highly visible location with high traffic exposure Zoned Hiway Business (HB) for commercial use, ideal for retail, restaurant, office, or mixed-use development Close proximity to major highways, including Route 322, Garden State Parkway and the Atlantic City Expressway Surrounded by established businesses, national franchises, residential neighborhoods, and amenities Utilities such as water, sewer, and electricity available (verify with local providers) Potential Uses: Retail stores, Restaurants or cafes, Offices, Medical, Mixed-use development. This Black Horse Pike location with 300\' frontage benefits from its strategic location near major transportation routes, shopping centers, hotels, and entertainment. The property/'s visibility and accessibility make it a prime choice for commercial development in Egg Harbor Township. Zoning regulations: Zoned HB - verify allowable uses and development requirements with local authorities