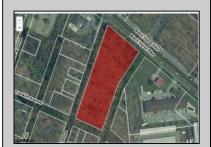

## **COMMENTS**

Prime commercial land offers a fantastic opportunity for investors and developers. Located on busy Black Horse Pike (Rt. 322) in Egg Harbor Township, across from McDonalds, Wawa, etc., near several Walmart Supercenters, etc. this property features ample space for various commercial developments. 3 Parcels are being sold Block 1904/Lot 1, Block 2001/Lot 1 & Block 2001/Lot 2. Buyer can apply to vacate paper street (Linden Ave) and combine 3 lots. Corner property with left turn access. Highly visible location with high traffic exposure Zoned Hiway Business (HB) for commercial use, ideal for retail, restaurant, office, or mixed-use development Close proximity to major highways, including Route 322, Garden State Parkway and the Atlantic City Expressway Surrounded by established businesses, national franchises, residential neighborhoods, and amenities Utilities such as water, sewer, and electricity available (verify with local providers) Potential Uses: Retail stores, Restaurants or cafes, Offices, Medical, Mixed-use development. This Black Horse Pike location with 300\' frontage benefits from its strategic location near major transportation routes, shopping centers, hotels, and entertainment. The property\'s visibility and accessibility make it a prime choice for commercial development in Egg Harbor Township. Zoning regulations: Zoned HB - verify allowable uses and development requirements with local authorities