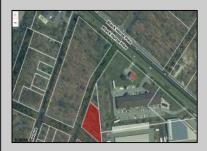

## **COMMENTS**

Prime commercial land offers a fantastic opportunity for investors and developers. Located on busy Black Horse Pike (Rt. 322) in Egg Harbor Township, across from McDonalds, Wawa, etc., near several Walmart Supercenters, etc. this property features ample space for various commercial developments. 3 Parcels are being sold Block 1904/Lot 1, Block 2001/Lot 1 & Block 2001/Lot 2. Buyer can apply to vacate paper street (Linden Ave) and combine 3 lots. Corner property with left turn access. Highly visible location with high traffic exposure Zoned Hiway Business (HB) for commercial use, ideal for retail, restaurant, office, or mixed-use development Close proximity to major highways, including Route 322, Garden State Parkway and the Atlantic City Expressway Surrounded by established businesses, national franchises, residential neighborhoods, and amenities Utilities such as water, sewer, and electricity available (verify with local providers) Potential Uses: Retail stores, Restaurants or cafes, Offices, Medical, Mixed-use development. This Black Horse Pike location with 300\' frontage benefits from its strategic location near major transportation routes, shopping centers, hotels, and entertainment. The property\'s visibility and accessibility make it a prime choice for commercial development in Egg Harbor Township. Zoning regulations: Zoned HB - verify allowable uses and development requirements with local authorities