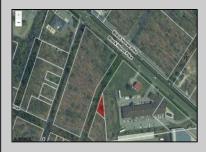

## **COMMENTS**

Prime commercial land offers a fantastic opportunity for investors and developers. Located on busy Black Horse Pike (Rt. 322) in Egg Harbor Township, across from McDonalds, Wawa, etc., near several Walmart Supercenters, etc. this property features ample space for various commercial developments. 3 Parcels are being sold Block 1904/Lot 1, Block 2001/Lot 1 & Block 2001/Lot 2. Buyer can apply to vacate paper street (Linden Ave) and combine 3 lots. Corner property with left turn access. Highly visible location with high traffic exposure Zoned Hiway Business (HB) for commercial use, ideal for retail, restaurant, office, or mixed-use development Close proximity to major highways, including Route 322, Garden State Parkway and the Atlantic City Expressway Surrounded by established businesses, national franchises, residential neighborhoods, and amenities Utilities such as water, sewer, and electricity available (verify with local providers) Potential Uses: Retail stores, Restaurants or cafes, Offices, Medical, Mixed-use development. This Black Horse Pike location with 300\' frontage benefits from its strategic location near major transportation routes, shopping centers, hotels, and entertainment. The property\'s visibility and accessibility make it a prime choice for commercial development in Egg Harbor Township. Zoning regulations: Zoned HB - verify allowable uses and development requirements with local authorities