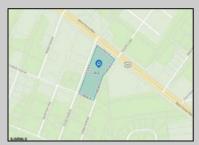

## **COMMENTS**

Prime commercial land offers a fantastic opportunity for investors and developers. Located on busy Black Horse Pike (Rt. 322) in Egg Harbor Township, across from McDonalds, Wawa, etc., near several Walmart Supercenters, etc. this property features ample space for various commercial developments. 3 Parcels are being sold Block 1904/Lot 1, Block 2001/Lot 1 & Block 2001/Lot 2. Buyer can apply to vacate paper street (Linden Ave) and combine 3 lots. Corner property with left turn access. Highly visible location with high traffic exposure Zoned Hiway Business (HB) for commercial use, ideal for retail, restaurant, office, or mixed-use development Close proximity to major highways, including Route 322, Garden State Parkway and the Atlantic City Expressway Surrounded by established businesses, national franchises, residential neighborhoods, and amenities Utilities such as water, sewer, and electricity available (verify with local providers) Potential Uses: Retail stores, Restaurants or cafes, Offices, Medical, Mixed-use development. This Black Horse Pike location with 300\' frontage benefits from its strategic location near major transportation routes, shopping centers, hotels, and entertainment. The property\'s visibility and accessibility make it a prime choice for commercial development in Egg Harbor Township. Zoning regulations: Zoned HB - verify allowable uses and development requirements with local authorities