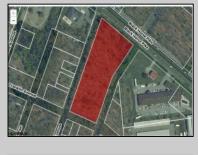

## COMMENTS

Prime commercial land offers a fantastic opportunity for investors and developers. Located on busy Black Horse Pike (Rt. 322) in Egg Harbor Township, across from McDonalds, Wawa, etc., near several Walmart Supercenters, etc. this property features ample space for various commercial developments. 3 Parcels are being sold Block 1904/Lot 1, Block 2001/Lot 1 & Block 2001/Lot 2. Buyer can apply to vacate paper street (Linden Ave) and combine 3 lots. Corner property with left turn access. Highly visible location with high traffic exposure Zoned Hiway Business (HB) for commercial use, ideal for retail, restaurant, office, or mixed-use development Close proximity to major highways, including Route 322, Garden State Parkway and the Atlantic City Expressway Surrounded by established businesses, national franchises, residential neighborhoods, and amenities Utilities such as water, sewer, and electricity available (verify with local providers) Potential Uses: Retail stores, Restaurants or cafes, Offices, Medical, Mixed-use development. This Black Horse Pike location with 300\' frontage benefits from its strategic location near major transportation routes, shopping centers, hotels, and entertainment. The property/'s visibility and accessibility make it a prime choice for commercial development in Egg Harbor Township. Zoning regulations: Zoned HB - verify allowable uses and development requirements with local authorities