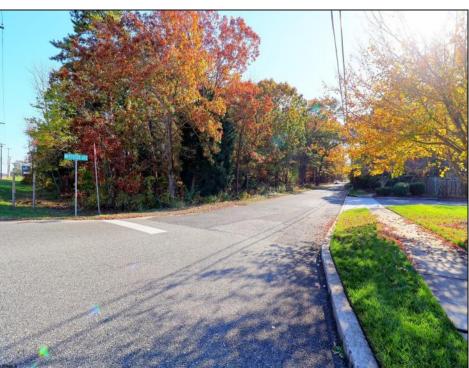

## **COMMENTS**

Prime commercial land offers a fantastic opportunity for investors and developers. Located on busy Black Horse Pike (Rt. 322) in Egg Harbor Township, across from McDonalds, Wawa, etc., near several Walmart Supercenters, etc. this property features ample space for various commercial developments. 3 Parcels are being sold Block 1904/Lot 1, Block 2001/Lot 1 & Block 2001/Lot 2. Buyer can apply to vacate paper street (Linden Ave) and combine 3 lots. Corner property with left turn access. Highly visible location with high traffic exposure Zoned Hiway Business (HB) for commercial use, ideal for retail, restaurant, office, or mixed-use development Close proximity to major highways, including Route 322, Garden State Parkway and the Atlantic City Expressway Surrounded by established businesses, national franchises, residential neighborhoods, and amenities Utilities such as water, sewer, and electricity available (verify with local providers) Potential Uses: Retail stores, Restaurants or cafes, Offices, Medical, Mixed-use development. This Black Horse Pike location with 300\' frontage benefits from its strategic location near major transportation routes, shopping centers, hotels, and entertainment. The property\'s visibility and accessibility make it a prime choice for commercial development in Egg Harbor Township. Zoning regulations: Zoned HB - verify allowable uses and development requirements with local authorities