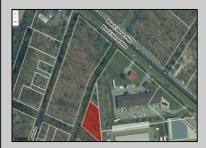

## **COMMENTS**

Prime commercial land offers a fantastic opportunity for investors and developers. Located on busy Black Horse Pike (Rt. 322) in Egg Harbor Township, across from McDonalds, Wawa, etc., near several Walmart Supercenters, etc. this property features ample space for various commercial developments. 3 Parcels are being sold Block 1904/Lot 1, Block 2001/Lot 1 & Block 2001/Lot 2. Buyer can apply to vacate paper street (Linden Ave) and combine 3 lots. Corner property with left turn access. Highly visible location with high traffic exposure Zoned Hiway Business (HB) for commercial use, ideal for retail, restaurant, office, or mixed-use development Close proximity to major highways, including Route 322, Garden State Parkway and the Atlantic City Expressway Surrounded by established businesses, national franchises, residential neighborhoods, and amenities Utilities such as water, sewer, and electricity available (verify with local providers) Potential Uses: Retail stores, Restaurants or cafes, Offices, Medical, Mixed-use development. This Black Horse Pike location with 300\' frontage benefits from its strategic location near major transportation routes, shopping centers, hotels, and entertainment. The property\'s visibility and accessibility make it a prime choice for commercial development in Egg Harbor Township. Zoning regulations: Zoned HB - verify allowable uses and development requirements with local authorities