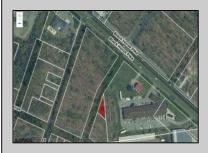

## **COMMENTS**

Prime commercial land offers a fantastic opportunity for investors and developers. Located on busy Black Horse Pike (Rt. 322) in Egg Harbor Township, across from McDonalds, Wawa, etc., near several Walmart Supercenters, etc. this property features ample space for various commercial developments. 3 Parcels are being sold Block 1904/Lot 1, Block 2001/Lot 1 & Block 2001/Lot 2. Buyer can apply to vacate paper street (Linden Ave) and combine 3 lots. Corner property with left turn access. Highly visible location with high traffic exposure Zoned Hiway Business (HB) for commercial use, ideal for retail, restaurant, office, or mixed-use development Close proximity to major highways, including Route 322, Garden State Parkway and the Atlantic City Expressway Surrounded by established businesses, national franchises, residential neighborhoods, and amenities Utilities such as water, sewer, and electricity available (verify with local providers) Potential Uses: Retail stores, Restaurants or cafes, Offices, Medical, Mixed-use development. This Black Horse Pike location with 300\' frontage benefits from its strategic location near major transportation routes, shopping centers, hotels, and entertainment. The property\'s visibility and accessibility make it a prime choice for commercial development in Egg Harbor Township. Zoning regulations: Zoned HB - verify allowable uses and development requirements with local authorities