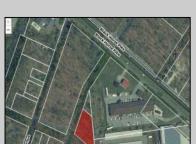

## **COMMENTS**

Prime commercial land offers a fantastic opportunity for investors and developers. Located on busy Black Horse Pike (Rt. 322) in Egg Harbor Township, across from McDonalds, Wawa, etc., near several Walmart Supercenters, etc. this property features ample space for various commercial developments. 3 Parcels are being sold Block 1904/Lot 1, Block 2001/Lot 1 & Block 2001/Lot 2. Buyer can apply to vacate paper street (Linden Ave) and combine 3 lots. Corner property with left turn access. Highly visible location with high traffic exposure Zoned Hiway Business (HB) for commercial use, ideal for retail, restaurant, office, or mixed-use development Close proximity to major highways, including Route 322, Garden State Parkway and the Atlantic City Expressway Surrounded by established businesses, national franchises, residential neighborhoods, and amenities Utilities such as water, sewer, and electricity available (verify with local providers) Potential Uses: Retail stores, Restaurants or cafes, Offices, Medical, Mixed-use development. This Black Horse Pike location with 300\' frontage benefits from its strategic location near major transportation routes, shopping centers, hotels, and entertainment. The property\'s visibility and accessibility make it a prime choice for commercial development in Egg Harbor Township. Zoning regulations: Zoned HB - verify allowable uses and development requirements with local authorities