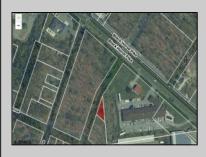

## **COMMENTS**

Prime commercial land offers a fantastic opportunity for investors and developers. Located on busy Black Horse Pike (Rt. 322) in Egg Harbor Township, across from McDonalds, Wawa, etc., near several Walmart Supercenters, etc. this property features ample space for various commercial developments. 3 Parcels are being sold Block 1904/Lot 1, Block 2001/Lot 1 & Block 2001/Lot 2. Buyer can apply to vacate paper street (Linden Ave) and combine 3 lots. Corner property with left turn access. Highly visible location with high traffic exposure Zoned Hiway Business (HB) for commercial use, ideal for retail, restaurant, office, or mixed-use development Close proximity to major highways, including Route 322, Garden State Parkway and the Atlantic City Expressway Surrounded by established businesses, national franchises, residential neighborhoods, and amenities Utilities such as water, sewer, and electricity available (verify with local providers) Potential Uses: Retail stores, Restaurants or cafes, Offices, Medical, Mixed-use development. This Black Horse Pike location with 300\' frontage benefits from its strategic location near major transportation routes, shopping centers, hotels, and entertainment. The property\'s visibility and accessibility make it a prime choice for commercial development in Egg Harbor Township. Zoning regulations: Zoned HB - verify allowable uses and development requirements with local authorities