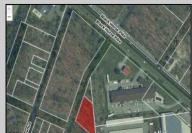

Berger Realty, Inc 1330 Bay Avenue Ocean City, NJ 08226 609-391-1330/609-391-1300 info@bergerrealty.com

6637 -6641 Black Horse Egg Harbor Township, NJ 08234

Asking \$1,299,000.00

## COMMENTS

Prime commercial land offers a fantastic opportunity for investors and developers. Located on busy Black Horse Pike (Rt. 322) in Egg Harbor Township, across from McDonalds, Wawa, etc., near several Walmart Supercenters, etc. this property features ample space for various commercial developments. 3 Parcels are being sold Block 1904/Lot 1, Block 2001/Lot 1 & Block 2001/Lot 2. Buyer can apply to vacate paper street (Linden Ave) and combine 3 lots. Corner property with left turn access. Highly visible location with high traffic exposure Zoned Hiway Business (HB) for commercial use, ideal for retail, restaurant, office, or mixed-use development Close proximity to major highways, including Route 322, Garden State Parkway and the Atlantic City Expressway Surrounded by established businesses, national franchises, residential neighborhoods, and amenities Utilities such as water, sewer, and electricity available (verify with local providers) Potential Uses: Retail stores, Restaurants or cafes, Offices, Medical, Mixed-use development. This Black Horse Pike location with 300\' frontage benefits from its strategic location near major transportation routes, shopping centers, hotels, and entertainment. The property/'s visibility and accessibility make it a prime choice for commercial development in Egg Harbor Township. Zoning regulations: Zoned HB - verify allowable uses and development requirements with local authorities