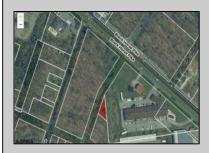

Berger Realty, Inc 1330 Bay Avenue Ocean City, NJ 08226 609-391-1330/609-391-1300 info@bergerrealty.com

6637 -6641 Black Horse Egg Harbor Township, NJ 08234

Asking \$1,299,000.00

## COMMENTS

Prime commercial land offers a fantastic opportunity for investors and developers. Located on busy Black Horse Pike (Rt. 322) in Egg Harbor Township, across from McDonalds, Wawa, etc., near several Walmart Supercenters, etc. this property features ample space for various commercial developments. 3 Parcels are being sold Block 1904/Lot 1, Block 2001/Lot 1 & Block 2001/Lot 2. Buyer can apply to vacate paper street (Linden Ave) and combine 3 lots. Corner property with left turn access. Highly visible location with high traffic exposure Zoned Hiway Business (HB) for commercial use, ideal for retail, restaurant, office, or mixed-use development Close proximity to major highways, including Route 322, Garden State Parkway and the Atlantic City Expressway Surrounded by established businesses, national franchises, residential neighborhoods, and amenities Utilities such as water, sewer, and electricity available (verify with local providers) Potential Uses: Retail stores, Restaurants or cafes, Offices, Medical, Mixed-use development. This Black Horse Pike location with 300\' frontage benefits from its strategic location near major transportation routes, shopping centers, hotels, and entertainment. The property/'s visibility and accessibility make it a prime choice for commercial development in Egg Harbor Township. Zoning regulations: Zoned HB - verify allowable uses and development requirements with local authorities