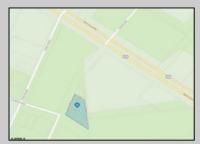

## COMMENTS

Prime commercial land offers a fantastic opportunity for investors and developers. Located on busy Black Horse Pike (Rt. 322) in Egg Harbor Township, across from McDonalds, Wawa, etc., near several Walmart Supercenters, etc. this property features ample space for various commercial developments. 3 Parcels are being sold Block 1904/Lot 1, Block 2001/Lot 1 & Block 2001/Lot 2. Buyer can apply to vacate paper street (Linden Ave) and combine 3 lots. Corner property with left turn access. Highly visible location with high traffic exposure Zoned Hiway Business (HB) for commercial use, ideal for retail, restaurant, office, or mixed-use development Close proximity to major highways, including Route 322, Garden State Parkway and the Atlantic City Expressway Surrounded by established businesses, national franchises, residential neighborhoods, and amenities Utilities such as water, sewer, and electricity available (verify with local providers) Potential Uses: Retail stores, Restaurants or cafes, Offices, Medical, Mixed-use development. This Black Horse Pike location with 300\' frontage benefits from its strategic location near major transportation routes, shopping centers, hotels, and entertainment. The property/'s visibility and accessibility make it a prime choice for commercial development in Egg Harbor Township. Zoning regulations: Zoned HB - verify allowable uses and development requirements with local authorities