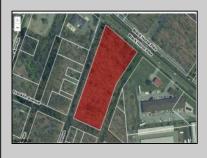

Berger Realty, Inc 1330 Bay Avenue Ocean City, NJ 08226 609-391-1330/609-391-1300 info@bergerrealty.com

6637 -6641 Black Horse Egg Harbor Township, NJ 08234

Asking \$1,299,000.00

## COMMENTS

Prime commercial land offers a fantastic opportunity for investors and developers. Located on busy Black Horse Pike (Rt. 322) in Egg Harbor Township, across from McDonalds, Wawa, etc., near several Walmart Supercenters, etc. this property features ample space for various commercial developments. 3 Parcels are being sold Block 1904/Lot 1, Block 2001/Lot 1 & Block 2001/Lot 2. Buyer can apply to vacate paper street (Linden Ave) and combine 3 lots. Corner property with left turn access. Highly visible location with high traffic exposure Zoned Hiway Business (HB) for commercial use, ideal for retail, restaurant, office, or mixed-use development Close proximity to major highways, including Route 322, Garden State Parkway and the Atlantic City Expressway Surrounded by established businesses, national franchises, residential neighborhoods, and amenities Utilities such as water, sewer, and electricity available (verify with local providers) Potential Uses: Retail stores, Restaurants or cafes, Offices, Medical, Mixed-use development. This Black Horse Pike location with 300\' frontage benefits from its strategic location near major transportation routes, shopping centers, hotels, and entertainment. The property/'s visibility and accessibility make it a prime choice for commercial development in Egg Harbor Township. Zoning regulations: Zoned HB - verify allowable uses and development requirements with local authorities