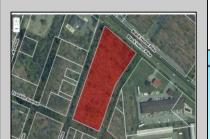

## **COMMENTS**

Prime commercial land offers a fantastic opportunity for investors and developers. Located on busy Black Horse Pike (Rt. 322) in Egg Harbor Township, across from McDonalds, Wawa, etc., near several Walmart Supercenters, etc. this property features ample space for various commercial developments. 3 Parcels are being sold Block 1904/Lot 1, Block 2001/Lot 1 & Block 2001/Lot 2. Buyer can apply to vacate paper street (Linden Ave) and combine 3 lots. Corner property with left turn access. Highly visible location with high traffic exposure Zoned Hiway Business (HB) for commercial use, ideal for retail, restaurant, office, or mixed-use development Close proximity to major highways, including Route 322, Garden State Parkway and the Atlantic City Expressway Surrounded by established businesses, national franchises, residential neighborhoods, and amenities Utilities such as water, sewer, and electricity available (verify with local providers) Potential Uses: Retail stores, Restaurants or cafes, Offices, Medical, Mixed-use development. This Black Horse Pike location with 300\' frontage benefits from its strategic location near major transportation routes, shopping centers, hotels, and entertainment. The property\'s visibility and accessibility make it a prime choice for commercial development in Egg Harbor Township. Zoning regulations: Zoned HB - verify allowable uses and development requirements with local authorities