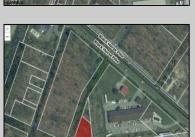

## **COMMENTS**

Prime commercial land offers a fantastic opportunity for investors and developers. Located on busy Black Horse Pike (Rt. 322) in Egg Harbor Township, across from McDonalds, Wawa, etc., near several Walmart Supercenters, etc. this property features ample space for various commercial developments. 3 Parcels are being sold Block 1904/Lot 1, Block 2001/Lot 1 & Block 2001/Lot 2. Buyer can apply to vacate paper street (Linden Ave) and combine 3 lots. Corner property with left turn access. Highly visible location with high traffic exposure Zoned Hiway Business (HB) for commercial use, ideal for retail, restaurant, office, or mixed-use development Close proximity to major highways, including Route 322, Garden State Parkway and the Atlantic City Expressway Surrounded by established businesses, national franchises, residential neighborhoods, and amenities Utilities such as water, sewer, and electricity available (verify with local providers) Potential Uses: Retail stores, Restaurants or cafes, Offices, Medical, Mixed-use development. This Black Horse Pike location with 300\' frontage benefits from its strategic location near major transportation routes, shopping centers, hotels, and entertainment. The property\'s visibility and accessibility make it a prime choice for commercial development in Egg Harbor Township. Zoning regulations: Zoned HB - verify allowable uses and development requirements with local authorities