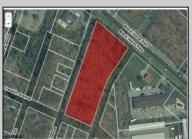

## **COMMENTS**

Prime commercial land offers a fantastic opportunity for investors and developers. Located on busy Black Horse Pike (Rt. 322) in Egg Harbor Township, across from McDonalds, Wawa, etc., near several Walmart Supercenters, etc. this property features ample space for various commercial developments. 3 Parcels are being sold Block 1904/Lot 1, Block 2001/Lot 1 & Block 2001/Lot 2. Buyer can apply to vacate paper street (Linden Ave) and combine 3 lots. Corner property with left turn access. Highly visible location with high traffic exposure Zoned Hiway Business (HB) for commercial use, ideal for retail, restaurant, office, or mixed-use development Close proximity to major highways, including Route 322, Garden State Parkway and the Atlantic City Expressway Surrounded by established businesses, national franchises, residential neighborhoods, and amenities Utilities such as water, sewer, and electricity available (verify with local providers) Potential Uses: Retail stores, Restaurants or cafes, Offices, Medical, Mixed-use development. This Black Horse Pike location with 300\' frontage benefits from its strategic location near major transportation routes, shopping centers, hotels, and entertainment. The property\'s visibility and accessibility make it a prime choice for commercial development in Egg Harbor Township. Zoning regulations: Zoned HB - verify allowable uses and development requirements with local authorities