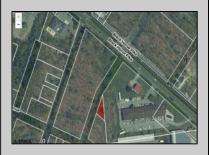

## **COMMENTS**

Prime commercial land offers a fantastic opportunity for investors and developers. Located on busy Black Horse Pike (Rt. 322) in Egg Harbor Township, across from McDonalds, Wawa, etc., near several Walmart Supercenters, etc. this property features ample space for various commercial developments. 3 Parcels are being sold Block 1904/Lot 1, Block 2001/Lot 1 & Block 2001/Lot 2. Buyer can apply to vacate paper street (Linden Ave) and combine 3 lots. Corner property with left turn access. Highly visible location with high traffic exposure Zoned Hiway Business (HB) for commercial use, ideal for retail, restaurant, office, or mixed-use development Close proximity to major highways, including Route 322, Garden State Parkway and the Atlantic City Expressway Surrounded by established businesses, national franchises, residential neighborhoods, and amenities Utilities such as water, sewer, and electricity available (verify with local providers) Potential Uses: Retail stores, Restaurants or cafes, Offices, Medical, Mixed-use development. This Black Horse Pike location with 300\' frontage benefits from its strategic location near major transportation routes, shopping centers, hotels, and entertainment. The property\'s visibility and accessibility make it a prime choice for commercial development in Egg Harbor Township. Zoning regulations: Zoned HB - verify allowable uses and development requirements with local authorities