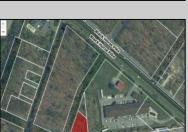

## **COMMENTS**

Prime commercial land offers a fantastic opportunity for investors and developers. Located on busy Black Horse Pike (Rt. 322) in Egg Harbor Township, across from McDonalds, Wawa, etc., near several Walmart Supercenters, etc. this property features ample space for various commercial developments. 3 Parcels are being sold Block 1904/Lot 1, Block 2001/Lot 1 & Block 2001/Lot 2. Buyer can apply to vacate paper street (Linden Ave) and combine 3 lots. Corner property with left turn access. Highly visible location with high traffic exposure Zoned Hiway Business (HB) for commercial use, ideal for retail, restaurant, office, or mixed-use development Close proximity to major highways, including Route 322, Garden State Parkway and the Atlantic City Expressway Surrounded by established businesses, national franchises, residential neighborhoods, and amenities Utilities such as water, sewer, and electricity available (verify with local providers) Potential Uses: Retail stores, Restaurants or cafes, Offices, Medical, Mixed-use development. This Black Horse Pike location with 300\' frontage benefits from its strategic location near major transportation routes, shopping centers, hotels, and entertainment. The property\'s visibility and accessibility make it a prime choice for commercial development in Egg Harbor Township. Zoning regulations: Zoned HB - verify allowable uses and development requirements with local authorities