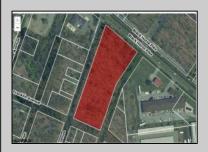

## COMMENTS

Prime commercial land offers a fantastic opportunity for investors and developers. Located on busy Black Horse Pike (Rt. 322) in Egg Harbor Township, across from McDonalds, Wawa, etc., near several Walmart Supercenters, etc. this property features ample space for various commercial developments. 3 Parcels are being sold Block 1904/Lot 1, Block 2001/Lot 1 & Block 2001/Lot 2. Buyer can apply to vacate paper street (Linden Ave) and combine 3 lots. Corner property with left turn access. Highly visible location with high traffic exposure Zoned Hiway Business (HB) for commercial use, ideal for retail, restaurant, office, or mixed-use development Close proximity to major highways, including Route 322, Garden State Parkway and the Atlantic City Expressway Surrounded by established businesses, national franchises, residential neighborhoods, and amenities Utilities such as water, sewer, and electricity available (verify with local providers) Potential Uses: Retail stores, Restaurants or cafes, Offices, Medical, Mixed-use development. This Black Horse Pike location with 300\' frontage benefits from its strategic location near major transportation routes, shopping centers, hotels, and entertainment. The property/'s visibility and accessibility make it a prime choice for commercial development in Egg Harbor Township. Zoning regulations: Zoned HB - verify allowable uses and development requirements with local authorities