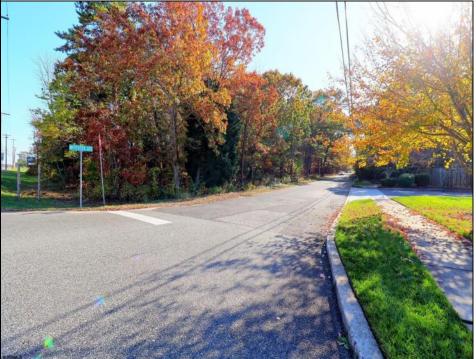

## COMMENTS

Prime commercial land offers a fantastic opportunity for investors and developers. Located on busy Black Horse Pike (Rt. 322) in Egg Harbor Township, across from McDonalds, Wawa, etc., near several Walmart Supercenters, etc. this property features ample space for various commercial developments. 3 Parcels are being sold Block 1904/Lot 1, Block 2001/Lot 1 & Block 2001/Lot 2. Buyer can apply to vacate paper street (Linden Ave) and combine 3 lots. Corner property with left turn access. Highly visible location with high traffic exposure Zoned Hiway Business (HB) for commercial use, ideal for retail, restaurant, office, or mixed-use development Close proximity to major highways, including Route 322, Garden State Parkway and the Atlantic City Expressway Surrounded by established businesses, national franchises, residential neighborhoods, and amenities Utilities such as water, sewer, and electricity available (verify with local providers) Potential Uses: Retail stores, Restaurants or cafes, Offices, Medical, Mixed-use development. This Black Horse Pike location with 300\' frontage benefits from its strategic location near major transportation routes, shopping centers, hotels, and entertainment. The property/'s visibility and accessibility make it a prime choice for commercial development in Egg Harbor Township. Zoning regulations: Zoned HB - verify allowable uses and development requirements with local authorities