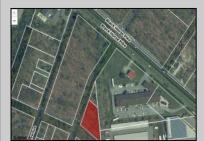

## COMMENTS

Prime commercial land offers a fantastic opportunity for investors and developers. Located on busy Black Horse Pike (Rt. 322) in Egg Harbor Township, across from McDonalds, Wawa, etc., near several Walmart Supercenters, etc. this property features ample space for various commercial developments. 3 Parcels are being sold Block 1904/Lot 1, Block 2001/Lot 1 & Block 2001/Lot 2. Buyer can apply to vacate paper street (Linden Ave) and combine 3 lots. Corner property with left turn access. Highly visible location with high traffic exposure Zoned Hiway Business (HB) for commercial use, ideal for retail, restaurant, office, or mixed-use development Close proximity to major highways, including Route 322, Garden State Parkway and the Atlantic City Expressway Surrounded by established businesses, national franchises, residential neighborhoods, and amenities Utilities such as water, sewer, and electricity available (verify with local providers) Potential Uses: Retail stores, Restaurants or cafes, Offices, Medical, Mixed-use development. This Black Horse Pike location with 300\' frontage benefits from its strategic location near major transportation routes, shopping centers, hotels, and entertainment. The property/'s visibility and accessibility make it a prime choice for commercial development in Egg Harbor Township. Zoning regulations: Zoned HB - verify allowable uses and development requirements with local authorities