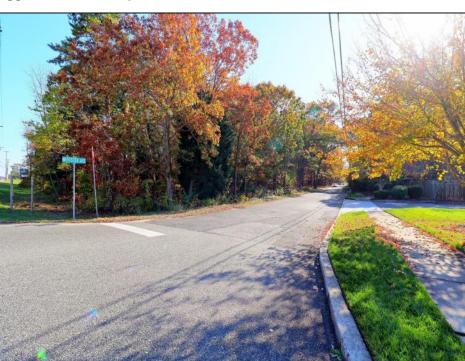

## **COMMENTS**

Prime commercial land offers a fantastic opportunity for investors and developers. Located on busy Black Horse Pike (Rt. 322) in Egg Harbor Township, across from McDonalds, Wawa, etc., near several Walmart Supercenters, etc. this property features ample space for various commercial developments. 3 Parcels are being sold Block 1904/Lot 1, Block 2001/Lot 1 & Block 2001/Lot 2. Buyer can apply to vacate paper street (Linden Ave) and combine 3 lots. Corner property with left turn access. Highly visible location with high traffic exposure Zoned Hiway Business (HB) for commercial use, ideal for retail, restaurant, office, or mixed-use development Close proximity to major highways, including Route 322, Garden State Parkway and the Atlantic City Expressway Surrounded by established businesses, national franchises, residential neighborhoods, and amenities Utilities such as water, sewer, and electricity available (verify with local providers) Potential Uses: Retail stores, Restaurants or cafes, Offices, Medical, Mixed-use development. This Black Horse Pike location with 300\' frontage benefits from its strategic location near major transportation routes, shopping centers, hotels, and entertainment. The property\'s visibility and accessibility make it a prime choice for commercial development in Egg Harbor Township. Zoning regulations: Zoned HB - verify allowable uses and development requirements with local authorities