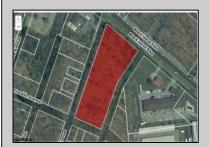

## **COMMENTS**

Prime commercial land offers a fantastic opportunity for investors and developers. Located on busy Black Horse Pike (Rt. 322) in Egg Harbor Township, across from McDonalds, Wawa, etc., near several Walmart Supercenters, etc. this property features ample space for various commercial developments. 3 Parcels are being sold Block 1904/Lot 1, Block 2001/Lot 1 & Block 2001/Lot 2. Buyer can apply to vacate paper street (Linden Ave) and combine 3 lots. Corner property with left turn access. Highly visible location with high traffic exposure Zoned Hiway Business (HB) for commercial use, ideal for retail, restaurant, office, or mixed-use development Close proximity to major highways, including Route 322, Garden State Parkway and the Atlantic City Expressway Surrounded by established businesses, national franchises, residential neighborhoods, and amenities Utilities such as water, sewer, and electricity available (verify with local providers) Potential Uses: Retail stores, Restaurants or cafes, Offices, Medical, Mixed-use development. This Black Horse Pike location with 300\' frontage benefits from its strategic location near major transportation routes, shopping centers, hotels, and entertainment. The property\'s visibility and accessibility make it a prime choice for commercial development in Egg Harbor Township. Zoning regulations: Zoned HB - verify allowable uses and development requirements with local authorities