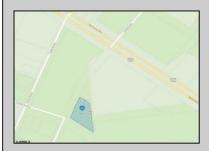

## **COMMENTS**

Prime commercial land offers a fantastic opportunity for investors and developers. Located on busy Black Horse Pike (Rt. 322) in Egg Harbor Township, across from McDonalds, Wawa, etc., near several Walmart Supercenters, etc. this property features ample space for various commercial developments. 3 Parcels are being sold Block 1904/Lot 1, Block 2001/Lot 1 & Block 2001/Lot 2. Buyer can apply to vacate paper street (Linden Ave) and combine 3 lots. Corner property with left turn access. Highly visible location with high traffic exposure Zoned Hiway Business (HB) for commercial use, ideal for retail, restaurant, office, or mixed-use development Close proximity to major highways, including Route 322, Garden State Parkway and the Atlantic City Expressway Surrounded by established businesses, national franchises, residential neighborhoods, and amenities Utilities such as water, sewer, and electricity available (verify with local providers) Potential Uses: Retail stores, Restaurants or cafes, Offices, Medical, Mixed-use development. This Black Horse Pike location with 300\' frontage benefits from its strategic location near major transportation routes, shopping centers, hotels, and entertainment. The property\'s visibility and accessibility make it a prime choice for commercial development in Egg Harbor Township. Zoning regulations: Zoned HB - verify allowable uses and development requirements with local authorities