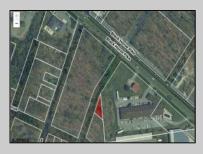

## **COMMENTS**

Prime commercial land offers a fantastic opportunity for investors and developers. Located on busy Black Horse Pike (Rt. 322) in Egg Harbor Township, across from McDonalds, Wawa, etc., near several Walmart Supercenters, etc. this property features ample space for various commercial developments. 3 Parcels are being sold Block 1904/Lot 1, Block 2001/Lot 1 & Block 2001/Lot 2. Buyer can apply to vacate paper street (Linden Ave) and combine 3 lots. Corner property with left turn access. Highly visible location with high traffic exposure Zoned Hiway Business (HB) for commercial use, ideal for retail, restaurant, office, or mixed-use development Close proximity to major highways, including Route 322, Garden State Parkway and the Atlantic City Expressway Surrounded by established businesses, national franchises, residential neighborhoods, and amenities Utilities such as water, sewer, and electricity available (verify with local providers) Potential Uses: Retail stores, Restaurants or cafes, Offices, Medical, Mixed-use development. This Black Horse Pike location with 300\' frontage benefits from its strategic location near major transportation routes, shopping centers, hotels, and entertainment. The property\'s visibility and accessibility make it a prime choice for commercial development in Egg Harbor Township. Zoning regulations: Zoned HB - verify allowable uses and development requirements with local authorities