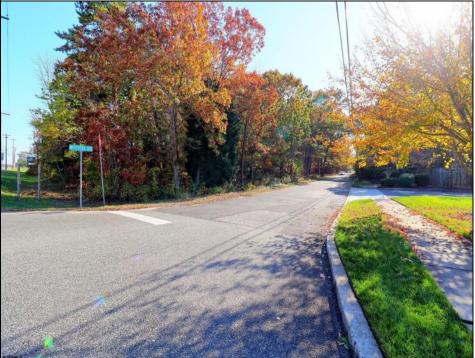

## COMMENTS

Prime commercial land offers a fantastic opportunity for investors and developers. Located on busy Black Horse Pike (Rt. 322) in Egg Harbor Township, across from McDonalds, Wawa, etc., near several Walmart Supercenters, etc. this property features ample space for various commercial developments. 3 Parcels are being sold Block 1904/Lot 1, Block 2001/Lot 1 & Block 2001/Lot 2. Buyer can apply to vacate paper street (Linden Ave) and combine 3 lots. Corner property with left turn access. Highly visible location with high traffic exposure Zoned Hiway Business (HB) for commercial use, ideal for retail, restaurant, office, or mixed-use development Close proximity to major highways, including Route 322, Garden State Parkway and the Atlantic City Expressway Surrounded by established businesses, national franchises, residential neighborhoods, and amenities Utilities such as water, sewer, and electricity available (verify with local providers) Potential Uses: Retail stores, Restaurants or cafes, Offices, Medical, Mixed-use development. This Black Horse Pike location with 300\' frontage benefits from its strategic location near major transportation routes, shopping centers, hotels, and entertainment. The property/'s visibility and accessibility make it a prime choice for commercial development in Egg Harbor Township. Zoning regulations: Zoned HB - verify allowable uses and development requirements with local authorities