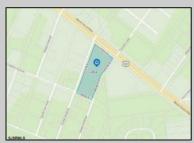

## **COMMENTS**

Prime commercial land offers a fantastic opportunity for investors and developers. Located on busy Black Horse Pike (Rt. 322) in Egg Harbor Township, across from McDonalds, Wawa, etc., near several Walmart Supercenters, etc. this property features ample space for various commercial developments. 3 Parcels are being sold Block 1904/Lot 1, Block 2001/Lot 1 & Block 2001/Lot 2. Buyer can apply to vacate paper street (Linden Ave) and combine 3 lots. Corner property with left turn access. Highly visible location with high traffic exposure Zoned Hiway Business (HB) for commercial use, ideal for retail, restaurant, office, or mixed-use development Close proximity to major highways, including Route 322, Garden State Parkway and the Atlantic City Expressway Surrounded by established businesses, national franchises, residential neighborhoods, and amenities Utilities such as water, sewer, and electricity available (verify with local providers) Potential Uses: Retail stores, Restaurants or cafes, Offices, Medical, Mixed-use development. This Black Horse Pike location with 300\' frontage benefits from its strategic location near major transportation routes, shopping centers, hotels, and entertainment. The property\'s visibility and accessibility make it a prime choice for commercial development in Egg Harbor Township. Zoning regulations: Zoned HB - verify allowable uses and development requirements with local authorities