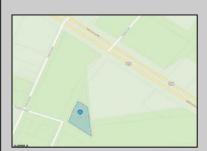

## **COMMENTS**

Prime commercial land offers a fantastic opportunity for investors and developers. Located on busy Black Horse Pike (Rt. 322) in Egg Harbor Township, across from McDonalds, Wawa, etc., near several Walmart Supercenters, etc. this property features ample space for various commercial developments. 3 Parcels are being sold Block 1904/Lot 1, Block 2001/Lot 1 & Block 2001/Lot 2. Buyer can apply to vacate paper street (Linden Ave) and combine 3 lots. Corner property with left turn access. Highly visible location with high traffic exposure Zoned Hiway Business (HB) for commercial use, ideal for retail, restaurant, office, or mixed-use development Close proximity to major highways, including Route 322, Garden State Parkway and the Atlantic City Expressway Surrounded by established businesses, national franchises, residential neighborhoods, and amenities Utilities such as water, sewer, and electricity available (verify with local providers) Potential Uses: Retail stores, Restaurants or cafes, Offices, Medical, Mixed-use development. This Black Horse Pike location with 300\' frontage benefits from its strategic location near major transportation routes, shopping centers, hotels, and entertainment. The property\'s visibility and accessibility make it a prime choice for commercial development in Egg Harbor Township. Zoning regulations: Zoned HB - verify allowable uses and development requirements with local authorities