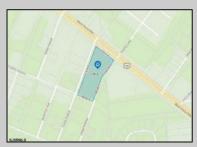

## **COMMENTS**

Prime commercial land offers a fantastic opportunity for investors and developers. Located on busy Black Horse Pike (Rt. 322) in Egg Harbor Township, across from McDonalds, Wawa, etc., near several Walmart Supercenters, etc. this property features ample space for various commercial developments. 3 Parcels are being sold Block 1904/Lot 1, Block 2001/Lot 1 & Block 2001/Lot 2. Buyer can apply to vacate paper street (Linden Ave) and combine 3 lots. Corner property with left turn access. Highly visible location with high traffic exposure Zoned Hiway Business (HB) for commercial use, ideal for retail, restaurant, office, or mixed-use development Close proximity to major highways, including Route 322, Garden State Parkway and the Atlantic City Expressway Surrounded by established businesses, national franchises, residential neighborhoods, and amenities Utilities such as water, sewer, and electricity available (verify with local providers) Potential Uses: Retail stores, Restaurants or cafes, Offices, Medical, Mixed-use development. This Black Horse Pike location with 300\' frontage benefits from its strategic location near major transportation routes, shopping centers, hotels, and entertainment. The property\'s visibility and accessibility make it a prime choice for commercial development in Egg Harbor Township. Zoning regulations: Zoned HB - verify allowable uses and development requirements with local authorities