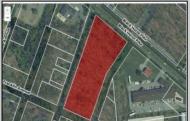

## **COMMENTS**

Prime commercial land offers a fantastic opportunity for investors and developers. Located on busy Black Horse Pike (Rt. 322) in Egg Harbor Township, across from McDonalds, Wawa, etc., near several Walmart Supercenters, etc. this property features ample space for various commercial developments. 3 Parcels are being sold Block 1904/Lot 1, Block 2001/Lot 1 & Block 2001/Lot 2. Buyer can apply to vacate paper street (Linden Ave) and combine 3 lots. Corner property with left turn access. Highly visible location with high traffic exposure Zoned Hiway Business (HB) for commercial use, ideal for retail, restaurant, office, or mixed-use development Close proximity to major highways, including Route 322, Garden State Parkway and the Atlantic City Expressway Surrounded by established businesses, national franchises, residential neighborhoods, and amenities Utilities such as water, sewer, and electricity available (verify with local providers) Potential Uses: Retail stores, Restaurants or cafes, Offices, Medical, Mixed-use development. This Black Horse Pike location with 300\' frontage benefits from its strategic location near major transportation routes, shopping centers, hotels, and entertainment. The property\'s visibility and accessibility make it a prime choice for commercial development in Egg Harbor Township. Zoning regulations: Zoned HB - verify allowable uses and development requirements with local authorities