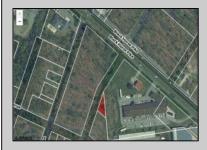

## **COMMENTS**

Prime commercial land offers a fantastic opportunity for investors and developers. Located on busy Black Horse Pike (Rt. 322) in Egg Harbor Township, across from McDonalds, Wawa, etc., near several Walmart Supercenters, etc. this property features ample space for various commercial developments. 3 Parcels are being sold Block 1904/Lot 1, Block 2001/Lot 1 & Block 2001/Lot 2. Buyer can apply to vacate paper street (Linden Ave) and combine 3 lots. Corner property with left turn access. Highly visible location with high traffic exposure Zoned Hiway Business (HB) for commercial use, ideal for retail, restaurant, office, or mixed-use development Close proximity to major highways, including Route 322, Garden State Parkway and the Atlantic City Expressway Surrounded by established businesses, national franchises, residential neighborhoods, and amenities Utilities such as water, sewer, and electricity available (verify with local providers) Potential Uses: Retail stores, Restaurants or cafes, Offices, Medical, Mixed-use development. This Black Horse Pike location with 300\' frontage benefits from its strategic location near major transportation routes, shopping centers, hotels, and entertainment. The property\'s visibility and accessibility make it a prime choice for commercial development in Egg Harbor Township. Zoning regulations: Zoned HB - verify allowable uses and development requirements with local authorities