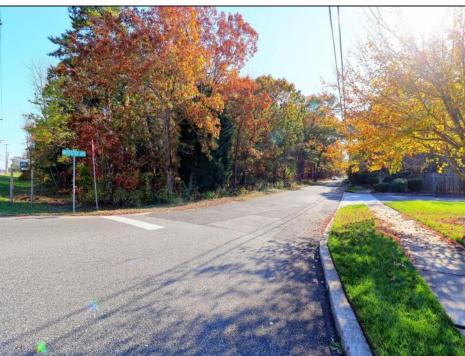

## **COMMENTS**

Prime commercial land offers a fantastic opportunity for investors and developers. Located on busy Black Horse Pike (Rt. 322) in Egg Harbor Township, across from McDonalds, Wawa, etc., near several Walmart Supercenters, etc. this property features ample space for various commercial developments. 3 Parcels are being sold Block 1904/Lot 1, Block 2001/Lot 1 & Block 2001/Lot 2. Buyer can apply to vacate paper street (Linden Ave) and combine 3 lots. Corner property with left turn access. Highly visible location with high traffic exposure Zoned Hiway Business (HB) for commercial use, ideal for retail, restaurant, office, or mixed-use development Close proximity to major highways, including Route 322, Garden State Parkway and the Atlantic City Expressway Surrounded by established businesses, national franchises, residential neighborhoods, and amenities Utilities such as water, sewer, and electricity available (verify with local providers) Potential Uses: Retail stores, Restaurants or cafes, Offices, Medical, Mixed-use development. This Black Horse Pike location with 300\' frontage benefits from its strategic location near major transportation routes, shopping centers, hotels, and entertainment. The property\'s visibility and accessibility make it a prime choice for commercial development in Egg Harbor Township. Zoning regulations: Zoned HB - verify allowable uses and development requirements with local authorities