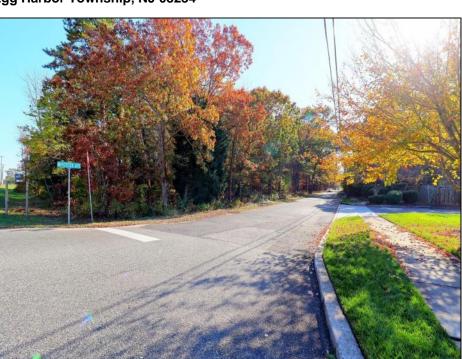

## **COMMENTS**

Prime commercial land offers a fantastic opportunity for investors and developers. Located on busy Black Horse Pike (Rt. 322) in Egg Harbor Township, across from McDonalds, Wawa, etc., near several Walmart Supercenters, etc. this property features ample space for various commercial developments. 3 Parcels are being sold Block 1904/Lot 1, Block 2001/Lot 1 & Block 2001/Lot 2. Buyer can apply to vacate paper street (Linden Ave) and combine 3 lots. Corner property with left turn access. Highly visible location with high traffic exposure Zoned Hiway Business (HB) for commercial use, ideal for retail, restaurant, office, or mixed-use development Close proximity to major highways, including Route 322, Garden State Parkway and the Atlantic City Expressway Surrounded by established businesses, national franchises, residential neighborhoods, and amenities Utilities such as water, sewer, and electricity available (verify with local providers) Potential Uses: Retail stores, Restaurants or cafes, Offices, Medical, Mixed-use development. This Black Horse Pike location with 300\' frontage benefits from its strategic location near major transportation routes, shopping centers, hotels, and entertainment. The property\'s visibility and accessibility make it a prime choice for commercial development in Egg Harbor Township. Zoning regulations: Zoned HB - verify allowable uses and development requirements with local authorities