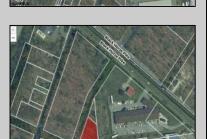

## **COMMENTS**

Prime commercial land offers a fantastic opportunity for investors and developers. Located on busy Black Horse Pike (Rt. 322) in Egg Harbor Township, across from McDonalds, Wawa, etc., near several Walmart Supercenters, etc. this property features ample space for various commercial developments. 3 Parcels are being sold Block 1904/Lot 1, Block 2001/Lot 1 & Block 2001/Lot 2. Buyer can apply to vacate paper street (Linden Ave) and combine 3 lots. Corner property with left turn access. Highly visible location with high traffic exposure Zoned Hiway Business (HB) for commercial use, ideal for retail, restaurant, office, or mixed-use development Close proximity to major highways, including Route 322, Garden State Parkway and the Atlantic City Expressway Surrounded by established businesses, national franchises, residential neighborhoods, and amenities Utilities such as water, sewer, and electricity available (verify with local providers) Potential Uses: Retail stores, Restaurants or cafes, Offices, Medical, Mixed-use development. This Black Horse Pike location with 300\' frontage benefits from its strategic location near major transportation routes, shopping centers, hotels, and entertainment. The property\'s visibility and accessibility make it a prime choice for commercial development in Egg Harbor Township. Zoning regulations: Zoned HB - verify allowable uses and development requirements with local authorities