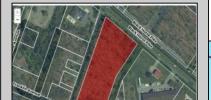

## **COMMENTS**

Prime commercial land offers a fantastic opportunity for investors and developers. Located on busy Black Horse Pike (Rt. 322) in Egg Harbor Township, across from McDonalds, Wawa, etc., near several Walmart Supercenters, etc. this property features ample space for various commercial developments. 3 Parcels are being sold Block 1904/Lot 1, Block 2001/Lot 1 & Block 2001/Lot 2. Buyer can apply to vacate paper street (Linden Ave) and combine 3 lots. Corner property with left turn access. Highly visible location with high traffic exposure Zoned Hiway Business (HB) for commercial use, ideal for retail, restaurant, office, or mixed-use development Close proximity to major highways, including Route 322, Garden State Parkway and the Atlantic City Expressway Surrounded by established businesses, national franchises, residential neighborhoods, and amenities Utilities such as water, sewer, and electricity available (verify with local providers) Potential Uses: Retail stores, Restaurants or cafes, Offices, Medical, Mixed-use development. This Black Horse Pike location with 300\' frontage benefits from its strategic location near major transportation routes, shopping centers, hotels, and entertainment. The property\'s visibility and accessibility make it a prime choice for commercial development in Egg Harbor Township. Zoning regulations: Zoned HB - verify allowable uses and development requirements with local authorities