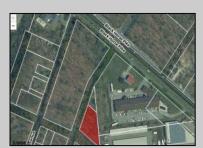

## **COMMENTS**

Prime commercial land offers a fantastic opportunity for investors and developers. Located on busy Black Horse Pike (Rt. 322) in Egg Harbor Township, across from McDonalds, Wawa, etc., near several Walmart Supercenters, etc. this property features ample space for various commercial developments. 3 Parcels are being sold Block 1904/Lot 1, Block 2001/Lot 1 & Block 2001/Lot 2. Buyer can apply to vacate paper street (Linden Ave) and combine 3 lots. Corner property with left turn access. Highly visible location with high traffic exposure Zoned Hiway Business (HB) for commercial use, ideal for retail, restaurant, office, or mixed-use development Close proximity to major highways, including Route 322, Garden State Parkway and the Atlantic City Expressway Surrounded by established businesses, national franchises, residential neighborhoods, and amenities Utilities such as water, sewer, and electricity available (verify with local providers) Potential Uses: Retail stores, Restaurants or cafes, Offices, Medical, Mixed-use development. This Black Horse Pike location with 300\' frontage benefits from its strategic location near major transportation routes, shopping centers, hotels, and entertainment. The property\'s visibility and accessibility make it a prime choice for commercial development in Egg Harbor Township. Zoning regulations: Zoned HB - verify allowable uses and development requirements with local authorities