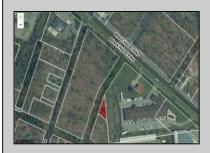

## COMMENTS

Prime commercial land offers a fantastic opportunity for investors and developers. Located on busy Black Horse Pike (Rt. 322) in Egg Harbor Township, across from McDonalds, Wawa, etc., near several Walmart Supercenters, etc. this property features ample space for various commercial developments. 3 Parcels are being sold Block 1904/Lot 1, Block 2001/Lot 1 & Block 2001/Lot 2. Buyer can apply to vacate paper street (Linden Ave) and combine 3 lots. Corner property with left turn access. Highly visible location with high traffic exposure Zoned Hiway Business (HB) for commercial use, ideal for retail, restaurant, office, or mixed-use development Close proximity to major highways, including Route 322, Garden State Parkway and the Atlantic City Expressway Surrounded by established businesses, national franchises, residential neighborhoods, and amenities Utilities such as water, sewer, and electricity available (verify with local providers) Potential Uses: Retail stores, Restaurants or cafes, Offices, Medical, Mixed-use development. This Black Horse Pike location with 300\' frontage benefits from its strategic location near major transportation routes, shopping centers, hotels, and entertainment. The property/'s visibility and accessibility make it a prime choice for commercial development in Egg Harbor Township. Zoning regulations: Zoned HB - verify allowable uses and development requirements with local authorities