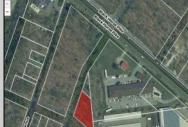

## COMMENTS

Prime commercial land offers a fantastic opportunity for investors and developers. Located on busy Black Horse Pike (Rt. 322) in Egg Harbor Township, across from McDonalds, Wawa, etc., near several Walmart Supercenters, etc. this property features ample space for various commercial developments. 3 Parcels are being sold Block 1904/Lot 1, Block 2001/Lot 1 & Block 2001/Lot 2. Buyer can apply to vacate paper street (Linden Ave) and combine 3 lots. Corner property with left turn access. Highly visible location with high traffic exposure Zoned Hiway Business (HB) for commercial use, ideal for retail, restaurant, office, or mixed-use development Close proximity to major highways, including Route 322, Garden State Parkway and the Atlantic City Expressway Surrounded by established businesses, national franchises, residential neighborhoods, and amenities Utilities such as water, sewer, and electricity available (verify with local providers) Potential Uses: Retail stores, Restaurants or cafes, Offices, Medical, Mixed-use development. This Black Horse Pike location with 300\' frontage benefits from its strategic location near major transportation routes, shopping centers, hotels, and entertainment. The property/'s visibility and accessibility make it a prime choice for commercial development in Egg Harbor Township. Zoning regulations: Zoned HB - verify allowable uses and development requirements with local authorities