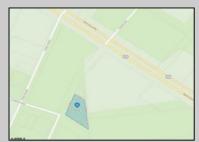

## COMMENTS

Prime commercial land offers a fantastic opportunity for investors and developers. Located on busy Black Horse Pike (Rt. 322) in Egg Harbor Township, across from McDonalds, Wawa, etc., near several Walmart Supercenters, etc. this property features ample space for various commercial developments. 3 Parcels are being sold Block 1904/Lot 1, Block 2001/Lot 1 & Block 2001/Lot 2. Buyer can apply to vacate paper street (Linden Ave) and combine 3 lots. Corner property with left turn access. Highly visible location with high traffic exposure Zoned Hiway Business (HB) for commercial use, ideal for retail, restaurant, office, or mixed-use development Close proximity to major highways, including Route 322, Garden State Parkway and the Atlantic City Expressway Surrounded by established businesses, national franchises, residential neighborhoods, and amenities Utilities such as water, sewer, and electricity available (verify with local providers) Potential Uses: Retail stores, Restaurants or cafes, Offices, Medical, Mixed-use development. This Black Horse Pike location with 300\' frontage benefits from its strategic location near major transportation routes, shopping centers, hotels, and entertainment. The property/'s visibility and accessibility make it a prime choice for commercial development in Egg Harbor Township. Zoning regulations: Zoned HB - verify allowable uses and development requirements with local authorities