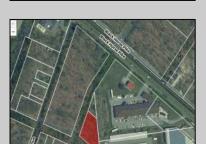

## **COMMENTS**

Prime commercial land offers a fantastic opportunity for investors and developers. Located on busy Black Horse Pike (Rt. 322) in Egg Harbor Township, across from McDonalds, Wawa, etc., near several Walmart Supercenters, etc. this property features ample space for various commercial developments. 3 Parcels are being sold Block 1904/Lot 1, Block 2001/Lot 1 & Block 2001/Lot 2. Buyer can apply to vacate paper street (Linden Ave) and combine 3 lots. Corner property with left turn access. Highly visible location with high traffic exposure Zoned Hiway Business (HB) for commercial use, ideal for retail, restaurant, office, or mixed-use development Close proximity to major highways, including Route 322, Garden State Parkway and the Atlantic City Expressway Surrounded by established businesses, national franchises, residential neighborhoods, and amenities Utilities such as water, sewer, and electricity available (verify with local providers) Potential Uses: Retail stores, Restaurants or cafes, Offices, Medical, Mixed-use development. This Black Horse Pike location with 300\' frontage benefits from its strategic location near major transportation routes, shopping centers, hotels, and entertainment. The property\'s visibility and accessibility make it a prime choice for commercial development in Egg Harbor Township. Zoning regulations: Zoned HB - verify allowable uses and development requirements with local authorities