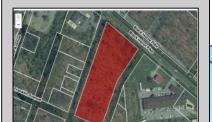

## **COMMENTS**

Prime commercial land offers a fantastic opportunity for investors and developers. Located on busy Black Horse Pike (Rt. 322) in Egg Harbor Township, across from McDonalds, Wawa, etc., near several Walmart Supercenters, etc. this property features ample space for various commercial developments. 3 Parcels are being sold Block 1904/Lot 1, Block 2001/Lot 1 & Block 2001/Lot 2. Buyer can apply to vacate paper street (Linden Ave) and combine 3 lots. Corner property with left turn access. Highly visible location with high traffic exposure Zoned Hiway Business (HB) for commercial use, ideal for retail, restaurant, office, or mixed-use development Close proximity to major highways, including Route 322, Garden State Parkway and the Atlantic City Expressway Surrounded by established businesses, national franchises, residential neighborhoods, and amenities Utilities such as water, sewer, and electricity available (verify with local providers) Potential Uses: Retail stores, Restaurants or cafes, Offices, Medical, Mixed-use development. This Black Horse Pike location with 300\' frontage benefits from its strategic location near major transportation routes, shopping centers, hotels, and entertainment. The property\'s visibility and accessibility make it a prime choice for commercial development in Egg Harbor Township. Zoning regulations: Zoned HB - verify allowable uses and development requirements with local authorities