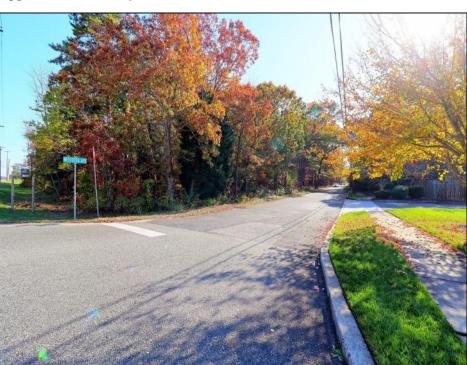

## **COMMENTS**

Prime commercial land offers a fantastic opportunity for investors and developers. Located on busy Black Horse Pike (Rt. 322) in Egg Harbor Township, across from McDonalds, Wawa, etc., near several Walmart Supercenters, etc. this property features ample space for various commercial developments. 3 Parcels are being sold Block 1904/Lot 1, Block 2001/Lot 1 & Block 2001/Lot 2. Buyer can apply to vacate paper street (Linden Ave) and combine 3 lots. Corner property with left turn access. Highly visible location with high traffic exposure Zoned Hiway Business (HB) for commercial use, ideal for retail, restaurant, office, or mixed-use development Close proximity to major highways, including Route 322, Garden State Parkway and the Atlantic City Expressway Surrounded by established businesses, national franchises, residential neighborhoods, and amenities Utilities such as water, sewer, and electricity available (verify with local providers) Potential Uses: Retail stores, Restaurants or cafes, Offices, Medical, Mixed-use development. This Black Horse Pike location with 300\' frontage benefits from its strategic location near major transportation routes, shopping centers, hotels, and entertainment. The property\'s visibility and accessibility make it a prime choice for commercial development in Egg Harbor Township. Zoning regulations: Zoned HB - verify allowable uses and development requirements with local authorities