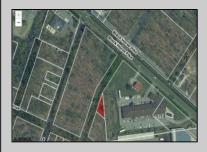

## **COMMENTS**

Prime commercial land offers a fantastic opportunity for investors and developers. Located on busy Black Horse Pike (Rt. 322) in Egg Harbor Township, across from McDonalds, Wawa, etc., near several Walmart Supercenters, etc. this property features ample space for various commercial developments. 3 Parcels are being sold Block 1904/Lot 1, Block 2001/Lot 1 & Block 2001/Lot 2. Buyer can apply to vacate paper street (Linden Ave) and combine 3 lots. Corner property with left turn access. Highly visible location with high traffic exposure Zoned Hiway Business (HB) for commercial use, ideal for retail, restaurant, office, or mixed-use development Close proximity to major highways, including Route 322, Garden State Parkway and the Atlantic City Expressway Surrounded by established businesses, national franchises, residential neighborhoods, and amenities Utilities such as water, sewer, and electricity available (verify with local providers) Potential Uses: Retail stores, Restaurants or cafes, Offices, Medical, Mixed-use development. This Black Horse Pike location with 300\' frontage benefits from its strategic location near major transportation routes, shopping centers, hotels, and entertainment. The property\'s visibility and accessibility make it a prime choice for commercial development in Egg Harbor Township. Zoning regulations: Zoned HB - verify allowable uses and development requirements with local authorities