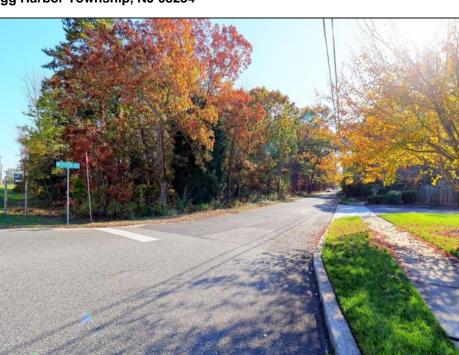

## **COMMENTS**

Prime commercial land offers a fantastic opportunity for investors and developers. Located on busy Black Horse Pike (Rt. 322) in Egg Harbor Township, across from McDonalds, Wawa, etc., near several Walmart Supercenters, etc. this property features ample space for various commercial developments. 3 Parcels are being sold Block 1904/Lot 1, Block 2001/Lot 1 & Block 2001/Lot 2. Buyer can apply to vacate paper street (Linden Ave) and combine 3 lots. Corner property with left turn access. Highly visible location with high traffic exposure Zoned Hiway Business (HB) for commercial use, ideal for retail, restaurant, office, or mixed-use development Close proximity to major highways, including Route 322, Garden State Parkway and the Atlantic City Expressway Surrounded by established businesses, national franchises, residential neighborhoods, and amenities Utilities such as water, sewer, and electricity available (verify with local providers) Potential Uses: Retail stores, Restaurants or cafes, Offices, Medical, Mixed-use development. This Black Horse Pike location with 300\' frontage benefits from its strategic location near major transportation routes, shopping centers, hotels, and entertainment. The property\'s visibility and accessibility make it a prime choice for commercial development in Egg Harbor Township. Zoning regulations: Zoned HB - verify allowable uses and development requirements with local authorities