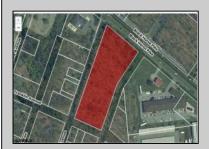

## **COMMENTS**

Prime commercial land offers a fantastic opportunity for investors and developers. Located on busy Black Horse Pike (Rt. 322) in Egg Harbor Township, across from McDonalds, Wawa, etc., near several Walmart Supercenters, etc. this property features ample space for various commercial developments. 3 Parcels are being sold Block 1904/Lot 1, Block 2001/Lot 1 & Block 2001/Lot 2. Buyer can apply to vacate paper street (Linden Ave) and combine 3 lots. Corner property with left turn access. Highly visible location with high traffic exposure Zoned Hiway Business (HB) for commercial use, ideal for retail, restaurant, office, or mixed-use development Close proximity to major highways, including Route 322, Garden State Parkway and the Atlantic City Expressway Surrounded by established businesses, national franchises, residential neighborhoods, and amenities Utilities such as water, sewer, and electricity available (verify with local providers) Potential Uses: Retail stores, Restaurants or cafes, Offices, Medical, Mixed-use development. This Black Horse Pike location with 300\' frontage benefits from its strategic location near major transportation routes, shopping centers, hotels, and entertainment. The property\'s visibility and accessibility make it a prime choice for commercial development in Egg Harbor Township. Zoning regulations: Zoned HB - verify allowable uses and development requirements with local authorities