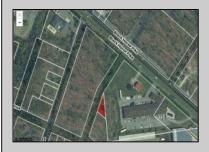

Berger Realty, Inc. 3160 Asbury Avenue Ocean City, NJ 08226 1-877-237-4371 / 609-399-0076 info@bergerrealty.com

Asking \$1,299,000.00

Prime commercial land offers a fantastic opportunity for investors and developers. Located on busy Black Horse Pike (Rt. 322) in Egg Harbor Township, across from McDonalds, Wawa, etc., near several Walmart Supercenters, etc. this property features ample space for various commercial developments. 3 Parcels are being sold Block 1904/Lot 1, Block 2001/Lot 1 & Block 2001/Lot 2. Buyer can apply to vacate paper street (Linden Ave) and combine 3 lots. Corner property with left turn access. Highly visible location with high traffic exposure Zoned Hiway Business (HB) for commercial use, ideal for retail, restaurant, office, or mixed-use development Close proximity to major highways, including Route 322, Garden State Parkway and the Atlantic City Expressway Surrounded by established businesses, national franchises, residential neighborhoods, and amenities Utilities such as water, sewer, and electricity available (verify with local providers) Potential Uses: Retail stores, Restaurants or cafes, Offices, Medical, Mixed-use development. This Black Horse Pike location with 300\' frontage benefits from its strategic location near major transportation routes, shopping centers, hotels, and entertainment. The property\'s visibility and accessibility make it a prime choice for commercial development in Egg Harbor Township. Zoning regulations: Zoned HB - verify allowable uses and development requirements with local authorities