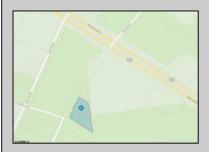

Berger Realty, Inc. 3160 Asbury Avenue Ocean City, NJ 08226 1-877-237-4371 / 609-399-0076 info@bergerrealty.com

Asking \$1,299,000.00

Prime commercial land offers a fantastic opportunity for investors and developers. Located on busy Black Horse Pike (Rt. 322) in Egg Harbor Township, across from McDonalds, Wawa, etc., near several Walmart Supercenters, etc. this property features ample space for various commercial developments. 3 Parcels are being sold Block 1904/Lot 1, Block 2001/Lot 1 & Block 2001/Lot 2. Buyer can apply to vacate paper street (Linden Ave) and combine 3 lots. Corner property with left turn access. Highly visible location with high traffic exposure Zoned Hiway Business (HB) for commercial use, ideal for retail, restaurant, office, or mixed-use development Close proximity to major highways, including Route 322, Garden State Parkway and the Atlantic City Expressway Surrounded by established businesses, national franchises, residential neighborhoods, and amenities Utilities such as water, sewer, and electricity available (verify with local providers) Potential Uses: Retail stores, Restaurants or cafes, Offices, Medical, Mixed-use development. This Black Horse Pike location with 300\' frontage benefits from its strategic location near major transportation routes, shopping centers, hotels, and entertainment. The property\'s visibility and accessibility make it a prime choice for commercial development in Egg Harbor Township. Zoning regulations: Zoned HB - verify allowable uses and development requirements with local authorities