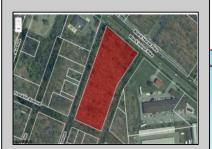

Berger Realty, Inc. 3160 Asbury Avenue Ocean City, NJ 08226 1-877-237-4371 / 609-399-0076 info@bergerrealty.com

Asking \$1,299,000.00

Prime commercial land offers a fantastic opportunity for investors and developers. Located on busy Black Horse Pike (Rt. 322) in Egg Harbor Township, across from McDonalds, Wawa, etc., near several Walmart Supercenters, etc. this property features ample space for various commercial developments. 3 Parcels are being sold Block 1904/Lot 1, Block 2001/Lot 1 & Block 2001/Lot 2. Buyer can apply to vacate paper street (Linden Ave) and combine 3 lots. Corner property with left turn access. Highly visible location with high traffic exposure Zoned Hiway Business (HB) for commercial use, ideal for retail, restaurant, office, or mixed-use development Close proximity to major highways, including Route 322, Garden State Parkway and the Atlantic City Expressway Surrounded by established businesses, national franchises, residential neighborhoods, and amenities Utilities such as water, sewer, and electricity available (verify with local providers) Potential Uses: Retail stores, Restaurants or cafes, Offices, Medical, Mixed-use development. This Black Horse Pike location with 300\' frontage benefits from its strategic location near major transportation routes, shopping centers, hotels, and entertainment. The property\'s visibility and accessibility make it a prime choice for commercial development in Egg Harbor Township. Zoning regulations: Zoned HB - verify allowable uses and development requirements with local authorities