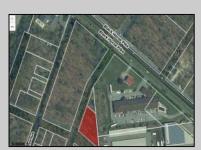

Berger Realty, Inc. 3160 Asbury Avenue Ocean City, NJ 08226 1-877-237-4371 / 609-399-0076 info@bergerrealty.com

Asking \$1,299,000.00

Prime commercial land offers a fantastic opportunity for investors and developers. Located on busy Black Horse Pike (Rt. 322) in Egg Harbor Township, across from McDonalds, Wawa, etc., near several Walmart Supercenters, etc. this property features ample space for various commercial developments. 3 Parcels are being sold Block 1904/Lot 1, Block 2001/Lot 1 & Block 2001/Lot 2. Buyer can apply to vacate paper street (Linden Ave) and combine 3 lots. Corner property with left turn access. Highly visible location with high traffic exposure Zoned Hiway Business (HB) for commercial use, ideal for retail, restaurant, office, or mixed-use development Close proximity to major highways, including Route 322, Garden State Parkway and the Atlantic City Expressway Surrounded by established businesses, national franchises, residential neighborhoods, and amenities Utilities such as water, sewer, and electricity available (verify with local providers) Potential Uses: Retail stores, Restaurants or cafes, Offices, Medical, Mixed-use development. This Black Horse Pike location with 300\' frontage benefits from its strategic location near major transportation routes, shopping centers, hotels, and entertainment. The property\'s visibility and accessibility make it a prime choice for commercial development in Egg Harbor Township. Zoning regulations: Zoned HB - verify allowable uses and development requirements with local authorities