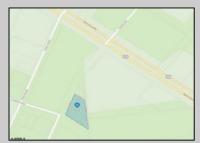

## COMMENTS

Prime commercial land offers a fantastic opportunity for investors and developers. Located on busy Black Horse Pike (Rt. 322) in Egg Harbor Township, across from McDonalds, Wawa, etc., near several Walmart Supercenters, etc. this property features ample space for various commercial developments. 3 Parcels are being sold Block 1904/Lot 1, Block 2001/Lot 1 & Block 2001/Lot 2. Buyer can apply to vacate paper street (Linden Ave) and combine 3 lots. Corner property with left turn access. Highly visible location with high traffic exposure Zoned Hiway Business (HB) for commercial use, ideal for retail, restaurant, office, or mixed-use development Close proximity to major highways, including Route 322, Garden State Parkway and the Atlantic City Expressway Surrounded by established businesses, national franchises, residential neighborhoods, and amenities Utilities such as water, sewer, and electricity available (verify with local providers) Potential Uses: Retail stores, Restaurants or cafes, Offices, Medical, Mixed-use development. This Black Horse Pike location with 300\' frontage benefits from its strategic location near major transportation routes, shopping centers, hotels, and entertainment. The property/'s visibility and accessibility make it a prime choice for commercial development in Egg Harbor Township. Zoning regulations: Zoned HB - verify allowable uses and development requirements with local authorities