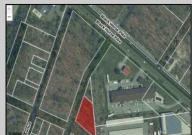

## COMMENTS

Prime commercial land offers a fantastic opportunity for investors and developers. Located on busy Black Horse Pike (Rt. 322) in Egg Harbor Township, across from McDonalds, Wawa, etc., near several Walmart Supercenters, etc. this property features ample space for various commercial developments. 3 Parcels are being sold Block 1904/Lot 1, Block 2001/Lot 1 & Block 2001/Lot 2. Buyer can apply to vacate paper street (Linden Ave) and combine 3 lots. Corner property with left turn access. Highly visible location with high traffic exposure Zoned Hiway Business (HB) for commercial use, ideal for retail, restaurant, office, or mixed-use development Close proximity to major highways, including Route 322, Garden State Parkway and the Atlantic City Expressway Surrounded by established businesses, national franchises, residential neighborhoods, and amenities Utilities such as water, sewer, and electricity available (verify with local providers) Potential Uses: Retail stores, Restaurants or cafes, Offices, Medical, Mixed-use development. This Black Horse Pike location with 300\' frontage benefits from its strategic location near major transportation routes, shopping centers, hotels, and entertainment. The property/'s visibility and accessibility make it a prime choice for commercial development in Egg Harbor Township. Zoning regulations: Zoned HB - verify allowable uses and development requirements with local authorities