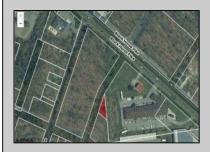

## COMMENTS

Prime commercial land offers a fantastic opportunity for investors and developers. Located on busy Black Horse Pike (Rt. 322) in Egg Harbor Township, across from McDonalds, Wawa, etc., near several Walmart Supercenters, etc. this property features ample space for various commercial developments. 3 Parcels are being sold Block 1904/Lot 1, Block 2001/Lot 1 & Block 2001/Lot 2. Buyer can apply to vacate paper street (Linden Ave) and combine 3 lots. Corner property with left turn access. Highly visible location with high traffic exposure Zoned Hiway Business (HB) for commercial use, ideal for retail, restaurant, office, or mixed-use development Close proximity to major highways, including Route 322, Garden State Parkway and the Atlantic City Expressway Surrounded by established businesses, national franchises, residential neighborhoods, and amenities Utilities such as water, sewer, and electricity available (verify with local providers) Potential Uses: Retail stores, Restaurants or cafes, Offices, Medical, Mixed-use development. This Black Horse Pike location with 300\' frontage benefits from its strategic location near major transportation routes, shopping centers, hotels, and entertainment. The property/'s visibility and accessibility make it a prime choice for commercial development in Egg Harbor Township. Zoning regulations: Zoned HB - verify allowable uses and development requirements with local authorities