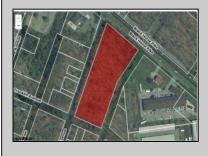

## COMMENTS

Prime commercial land offers a fantastic opportunity for investors and developers. Located on busy Black Horse Pike (Rt. 322) in Egg Harbor Township, across from McDonalds, Wawa, etc., near several Walmart Supercenters, etc. this property features ample space for various commercial developments. 3 Parcels are being sold Block 1904/Lot 1, Block 2001/Lot 1 & Block 2001/Lot 2. Buyer can apply to vacate paper street (Linden Ave) and combine 3 lots. Corner property with left turn access. Highly visible location with high traffic exposure Zoned Hiway Business (HB) for commercial use, ideal for retail, restaurant, office, or mixed-use development Close proximity to major highways, including Route 322, Garden State Parkway and the Atlantic City Expressway Surrounded by established businesses, national franchises, residential neighborhoods, and amenities Utilities such as water, sewer, and electricity available (verify with local providers) Potential Uses: Retail stores, Restaurants or cafes, Offices, Medical, Mixed-use development. This Black Horse Pike location with 300\' frontage benefits from its strategic location near major transportation routes, shopping centers, hotels, and entertainment. The property/'s visibility and accessibility make it a prime choice for commercial development in Egg Harbor Township. Zoning regulations: Zoned HB - verify allowable uses and development requirements with local authorities