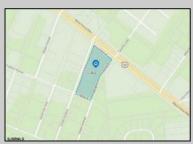

## **COMMENTS**

Prime commercial land offers a fantastic opportunity for investors and developers. Located on busy Black Horse Pike (Rt. 322) in Egg Harbor Township, across from McDonalds, Wawa, etc., near several Walmart Supercenters, etc. this property features ample space for various commercial developments. 3 Parcels are being sold Block 1904/Lot 1, Block 2001/Lot 1 & Block 2001/Lot 2. Buyer can apply to vacate paper street (Linden Ave) and combine 3 lots. Corner property with left turn access. Highly visible location with high traffic exposure Zoned Hiway Business (HB) for commercial use, ideal for retail, restaurant, office, or mixed-use development Close proximity to major highways, including Route 322, Garden State Parkway and the Atlantic City Expressway Surrounded by established businesses, national franchises, residential neighborhoods, and amenities Utilities such as water, sewer, and electricity available (verify with local providers) Potential Uses: Retail stores, Restaurants or cafes, Offices, Medical, Mixed-use development. This Black Horse Pike location with 300\' frontage benefits from its strategic location near major transportation routes, shopping centers, hotels, and entertainment. The property\'s visibility and accessibility make it a prime choice for commercial development in Egg Harbor Township. Zoning regulations: Zoned HB - verify allowable uses and development requirements with local authorities