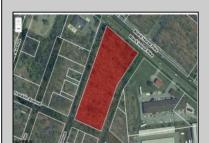

## **COMMENTS**

Prime commercial land offers a fantastic opportunity for investors and developers. Located on busy Black Horse Pike (Rt. 322) in Egg Harbor Township, across from McDonalds, Wawa, etc., near several Walmart Supercenters, etc. this property features ample space for various commercial developments. 3 Parcels are being sold Block 1904/Lot 1, Block 2001/Lot 1 & Block 2001/Lot 2. Buyer can apply to vacate paper street (Linden Ave) and combine 3 lots. Corner property with left turn access. Highly visible location with high traffic exposure Zoned Hiway Business (HB) for commercial use, ideal for retail, restaurant, office, or mixed-use development Close proximity to major highways, including Route 322, Garden State Parkway and the Atlantic City Expressway Surrounded by established businesses, national franchises, residential neighborhoods, and amenities Utilities such as water, sewer, and electricity available (verify with local providers) Potential Uses: Retail stores, Restaurants or cafes, Offices, Medical, Mixed-use development. This Black Horse Pike location with 300\' frontage benefits from its strategic location near major transportation routes, shopping centers, hotels, and entertainment. The property\'s visibility and accessibility make it a prime choice for commercial development in Egg Harbor Township. Zoning regulations: Zoned HB - verify allowable uses and development requirements with local authorities