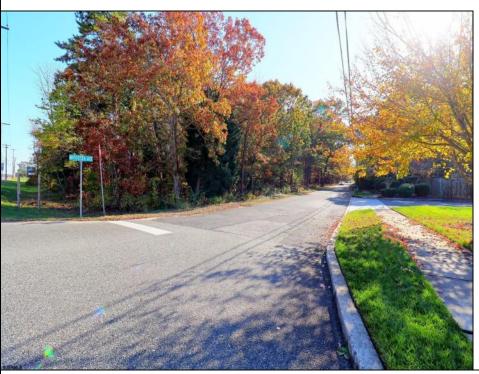

## **COMMENTS**

Prime commercial land offers a fantastic opportunity for investors and developers. Located on busy Black Horse Pike (Rt. 322) in Egg Harbor Township, across from McDonalds, Wawa, etc., near several Walmart Supercenters, etc. this property features ample space for various commercial developments. 3 Parcels are being sold Block 1904/Lot 1, Block 2001/Lot 1 & Block 2001/Lot 2. Buyer can apply to vacate paper street (Linden Ave) and combine 3 lots. Corner property with left turn access. Highly visible location with high traffic exposure Zoned Hiway Business (HB) for commercial use, ideal for retail, restaurant, office, or mixed-use development Close proximity to major highways, including Route 322, Garden State Parkway and the Atlantic City Expressway Surrounded by established businesses, national franchises, residential neighborhoods, and amenities Utilities such as water, sewer, and electricity available (verify with local providers) Potential Uses: Retail stores, Restaurants or cafes, Offices, Medical, Mixed-use development. This Black Horse Pike location with 300\' frontage benefits from its strategic location near major transportation routes, shopping centers, hotels, and entertainment. The property\'s visibility and accessibility make it a prime choice for commercial development in Egg Harbor Township. Zoning regulations: Zoned HB - verify allowable uses and development requirements with local authorities