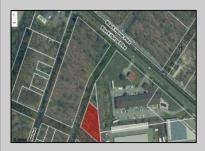

## **COMMENTS**

Prime commercial land offers a fantastic opportunity for investors and developers. Located on busy Black Horse Pike (Rt. 322) in Egg Harbor Township, across from McDonalds, Wawa, etc., near several Walmart Supercenters, etc. this property features ample space for various commercial developments. 3 Parcels are being sold Block 1904/Lot 1, Block 2001/Lot 1 & Block 2001/Lot 2. Buyer can apply to vacate paper street (Linden Ave) and combine 3 lots. Corner property with left turn access. Highly visible location with high traffic exposure Zoned Hiway Business (HB) for commercial use, ideal for retail, restaurant, office, or mixed-use development Close proximity to major highways, including Route 322, Garden State Parkway and the Atlantic City Expressway Surrounded by established businesses, national franchises, residential neighborhoods, and amenities Utilities such as water, sewer, and electricity available (verify with local providers) Potential Uses: Retail stores, Restaurants or cafes, Offices, Medical, Mixed-use development. This Black Horse Pike location with 300\' frontage benefits from its strategic location near major transportation routes, shopping centers, hotels, and entertainment. The property\'s visibility and accessibility make it a prime choice for commercial development in Egg Harbor Township. Zoning regulations: Zoned HB - verify allowable uses and development requirements with local authorities