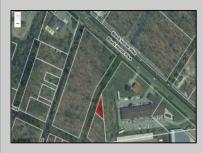

## **COMMENTS**

Prime commercial land offers a fantastic opportunity for investors and developers. Located on busy Black Horse Pike (Rt. 322) in Egg Harbor Township, across from McDonalds, Wawa, etc., near several Walmart Supercenters, etc. this property features ample space for various commercial developments. 3 Parcels are being sold Block 1904/Lot 1, Block 2001/Lot 1 & Block 2001/Lot 2. Buyer can apply to vacate paper street (Linden Ave) and combine 3 lots. Corner property with left turn access. Highly visible location with high traffic exposure Zoned Hiway Business (HB) for commercial use, ideal for retail, restaurant, office, or mixed-use development Close proximity to major highways, including Route 322, Garden State Parkway and the Atlantic City Expressway Surrounded by established businesses, national franchises, residential neighborhoods, and amenities Utilities such as water, sewer, and electricity available (verify with local providers) Potential Uses: Retail stores, Restaurants or cafes, Offices, Medical, Mixed-use development. This Black Horse Pike location with 300\' frontage benefits from its strategic location near major transportation routes, shopping centers, hotels, and entertainment. The property\'s visibility and accessibility make it a prime choice for commercial development in Egg Harbor Township. Zoning regulations: Zoned HB - verify allowable uses and development requirements with local authorities