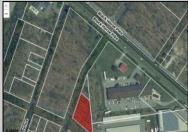

## **COMMENTS**

Prime commercial land offers a fantastic opportunity for investors and developers. Located on busy Black Horse Pike (Rt. 322) in Egg Harbor Township, across from McDonalds, Wawa, etc., near several Walmart Supercenters, etc. this property features ample space for various commercial developments. 3 Parcels are being sold Block 1904/Lot 1, Block 2001/Lot 1 & Block 2001/Lot 2. Buyer can apply to vacate paper street (Linden Ave) and combine 3 lots. Corner property with left turn access. Highly visible location with high traffic exposure Zoned Hiway Business (HB) for commercial use, ideal for retail, restaurant, office, or mixed-use development Close proximity to major highways, including Route 322, Garden State Parkway and the Atlantic City Expressway Surrounded by established businesses, national franchises, residential neighborhoods, and amenities Utilities such as water, sewer, and electricity available (verify with local providers) Potential Uses: Retail stores, Restaurants or cafes, Offices, Medical, Mixed-use development. This Black Horse Pike location with 300\' frontage benefits from its strategic location near major transportation routes, shopping centers, hotels, and entertainment. The property\'s visibility and accessibility make it a prime choice for commercial development in Egg Harbor Township. Zoning regulations: Zoned HB - verify allowable uses and development requirements with local authorities