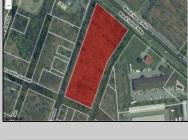

## **COMMENTS**

Prime commercial land offers a fantastic opportunity for investors and developers. Located on busy Black Horse Pike (Rt. 322) in Egg Harbor Township, across from McDonalds, Wawa, etc., near several Walmart Supercenters, etc. this property features ample space for various commercial developments. 3 Parcels are being sold Block 1904/Lot 1, Block 2001/Lot 1 & Block 2001/Lot 2. Buyer can apply to vacate paper street (Linden Ave) and combine 3 lots. Corner property with left turn access. Highly visible location with high traffic exposure Zoned Hiway Business (HB) for commercial use, ideal for retail, restaurant, office, or mixed-use development Close proximity to major highways, including Route 322, Garden State Parkway and the Atlantic City Expressway Surrounded by established businesses, national franchises, residential neighborhoods, and amenities Utilities such as water, sewer, and electricity available (verify with local providers) Potential Uses: Retail stores, Restaurants or cafes, Offices, Medical, Mixed-use development. This Black Horse Pike location with 300\' frontage benefits from its strategic location near major transportation routes, shopping centers, hotels, and entertainment. The property\'s visibility and accessibility make it a prime choice for commercial development in Egg Harbor Township. Zoning regulations: Zoned HB - verify allowable uses and development requirements with local authorities