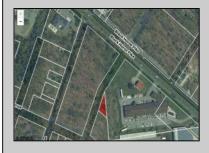

## **COMMENTS**

Prime commercial land offers a fantastic opportunity for investors and developers. Located on busy Black Horse Pike (Rt. 322) in Egg Harbor Township, across from McDonalds, Wawa, etc., near several Walmart Supercenters, etc. this property features ample space for various commercial developments. 3 Parcels are being sold Block 1904/Lot 1, Block 2001/Lot 1 & Block 2001/Lot 2. Buyer can apply to vacate paper street (Linden Ave) and combine 3 lots. Corner property with left turn access. Highly visible location with high traffic exposure Zoned Hiway Business (HB) for commercial use, ideal for retail, restaurant, office, or mixed-use development Close proximity to major highways, including Route 322, Garden State Parkway and the Atlantic City Expressway Surrounded by established businesses, national franchises, residential neighborhoods, and amenities Utilities such as water, sewer, and electricity available (verify with local providers) Potential Uses: Retail stores, Restaurants or cafes, Offices, Medical, Mixed-use development. This Black Horse Pike location with 300\' frontage benefits from its strategic location near major transportation routes, shopping centers, hotels, and entertainment. The property\'s visibility and accessibility make it a prime choice for commercial development in Egg Harbor Township. Zoning regulations: Zoned HB - verify allowable uses and development requirements with local authorities