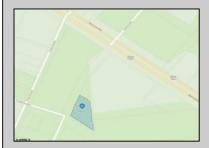

## **COMMENTS**

Prime commercial land offers a fantastic opportunity for investors and developers. Located on busy Black Horse Pike (Rt. 322) in Egg Harbor Township, across from McDonalds, Wawa, etc., near several Walmart Supercenters, etc. this property features ample space for various commercial developments. 3 Parcels are being sold Block 1904/Lot 1, Block 2001/Lot 1 & Block 2001/Lot 2. Buyer can apply to vacate paper street (Linden Ave) and combine 3 lots. Corner property with left turn access. Highly visible location with high traffic exposure Zoned Hiway Business (HB) for commercial use, ideal for retail, restaurant, office, or mixed-use development Close proximity to major highways, including Route 322, Garden State Parkway and the Atlantic City Expressway Surrounded by established businesses, national franchises, residential neighborhoods, and amenities Utilities such as water, sewer, and electricity available (verify with local providers) Potential Uses: Retail stores, Restaurants or cafes, Offices, Medical, Mixed-use development. This Black Horse Pike location with 300\' frontage benefits from its strategic location near major transportation routes, shopping centers, hotels, and entertainment. The property\'s visibility and accessibility make it a prime choice for commercial development in Egg Harbor Township. Zoning regulations: Zoned HB - verify allowable uses and development requirements with local authorities