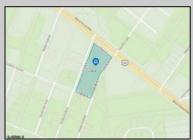

## **COMMENTS**

Prime commercial land offers a fantastic opportunity for investors and developers. Located on busy Black Horse Pike (Rt. 322) in Egg Harbor Township, across from McDonalds, Wawa, etc., near several Walmart Supercenters, etc. this property features ample space for various commercial developments. 3 Parcels are being sold Block 1904/Lot 1, Block 2001/Lot 1 & Block 2001/Lot 2. Buyer can apply to vacate paper street (Linden Ave) and combine 3 lots. Corner property with left turn access. Highly visible location with high traffic exposure Zoned Hiway Business (HB) for commercial use, ideal for retail, restaurant, office, or mixed-use development Close proximity to major highways, including Route 322, Garden State Parkway and the Atlantic City Expressway Surrounded by established businesses, national franchises, residential neighborhoods, and amenities Utilities such as water, sewer, and electricity available (verify with local providers) Potential Uses: Retail stores, Restaurants or cafes, Offices, Medical, Mixed-use development. This Black Horse Pike location with 300\' frontage benefits from its strategic location near major transportation routes, shopping centers, hotels, and entertainment. The property\'s visibility and accessibility make it a prime choice for commercial development in Egg Harbor Township. Zoning regulations: Zoned HB - verify allowable uses and development requirements with local authorities