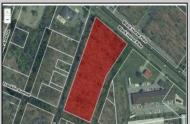

## **COMMENTS**

Prime commercial land offers a fantastic opportunity for investors and developers. Located on busy Black Horse Pike (Rt. 322) in Egg Harbor Township, across from McDonalds, Wawa, etc., near several Walmart Supercenters, etc. this property features ample space for various commercial developments. 3 Parcels are being sold Block 1904/Lot 1, Block 2001/Lot 1 & Block 2001/Lot 2. Buyer can apply to vacate paper street (Linden Ave) and combine 3 lots. Corner property with left turn access. Highly visible location with high traffic exposure Zoned Hiway Business (HB) for commercial use, ideal for retail, restaurant, office, or mixed-use development Close proximity to major highways, including Route 322, Garden State Parkway and the Atlantic City Expressway Surrounded by established businesses, national franchises, residential neighborhoods, and amenities Utilities such as water, sewer, and electricity available (verify with local providers) Potential Uses: Retail stores, Restaurants or cafes, Offices, Medical, Mixed-use development. This Black Horse Pike location with 300\' frontage benefits from its strategic location near major transportation routes, shopping centers, hotels, and entertainment. The property\'s visibility and accessibility make it a prime choice for commercial development in Egg Harbor Township. Zoning regulations: Zoned HB - verify allowable uses and development requirements with local authorities