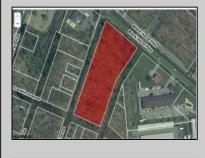

## 6637 -6641 Black Horse Egg Harbor Township, NJ 08234

Asking \$1,299,000.00

## COMMENTS

Prime commercial land offers a fantastic opportunity for investors and developers. Located on busy Black Horse Pike (Rt. 322) in Egg Harbor Township, across from McDonalds, Wawa, etc., near several Walmart Supercenters, etc. this property features ample space for various commercial developments. 3 Parcels are being sold Block 1904/Lot 1, Block 2001/Lot 1 & Block 2001/Lot 2. Buyer can apply to vacate paper street (Linden Ave) and combine 3 lots. Corner property with left turn access. Highly visible location with high traffic exposure Zoned Hiway Business (HB) for commercial use, ideal for retail, restaurant, office, or mixed-use development Close proximity to major highways, including Route 322, Garden State Parkway and the Atlantic City Expressway Surrounded by established businesses, national franchises, residential neighborhoods, and amenities Utilities such as water, sewer, and electricity available (verify with local providers) Potential Uses: Retail stores, Restaurants or cafes, Offices, Medical, Mixed-use development. This Black Horse Pike location with 300\' frontage benefits from its strategic location near major transportation routes, shopping centers, hotels, and entertainment. The property/'s visibility and accessibility make it a prime choice for commercial development in Egg Harbor Township. Zoning regulations: Zoned HB - verify allowable uses and development requirements with local authorities