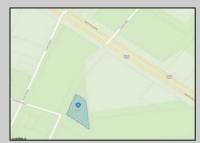

## 6637 -6641 Black Horse Egg Harbor Township, NJ 08234

Asking \$1,299,000.00

## COMMENTS

Prime commercial land offers a fantastic opportunity for investors and developers. Located on busy Black Horse Pike (Rt. 322) in Egg Harbor Township, across from McDonalds, Wawa, etc., near several Walmart Supercenters, etc. this property features ample space for various commercial developments. 3 Parcels are being sold Block 1904/Lot 1, Block 2001/Lot 1 & Block 2001/Lot 2. Buyer can apply to vacate paper street (Linden Ave) and combine 3 lots. Corner property with left turn access. Highly visible location with high traffic exposure Zoned Hiway Business (HB) for commercial use, ideal for retail, restaurant, office, or mixed-use development Close proximity to major highways, including Route 322, Garden State Parkway and the Atlantic City Expressway Surrounded by established businesses, national franchises, residential neighborhoods, and amenities Utilities such as water, sewer, and electricity available (verify with local providers) Potential Uses: Retail stores, Restaurants or cafes, Offices, Medical, Mixed-use development. This Black Horse Pike location with 300\' frontage benefits from its strategic location near major transportation routes, shopping centers, hotels, and entertainment. The property/'s visibility and accessibility make it a prime choice for commercial development in Egg Harbor Township. Zoning regulations: Zoned HB - verify allowable uses and development requirements with local authorities