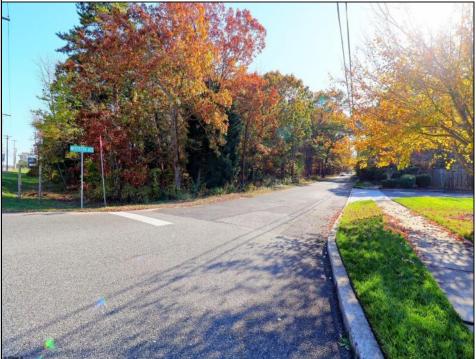

## 6637 -6641 Black Horse Egg Harbor Township, NJ 08234

Asking \$1,299,000.00

## COMMENTS

Prime commercial land offers a fantastic opportunity for investors and developers. Located on busy Black Horse Pike (Rt. 322) in Egg Harbor Township, across from McDonalds, Wawa, etc., near several Walmart Supercenters, etc. this property features ample space for various commercial developments. 3 Parcels are being sold Block 1904/Lot 1, Block 2001/Lot 1 & Block 2001/Lot 2. Buyer can apply to vacate paper street (Linden Ave) and combine 3 lots. Corner property with left turn access. Highly visible location with high traffic exposure Zoned Hiway Business (HB) for commercial use, ideal for retail, restaurant, office, or mixed-use development Close proximity to major highways, including Route 322, Garden State Parkway and the Atlantic City Expressway Surrounded by established businesses, national franchises, residential neighborhoods, and amenities Utilities such as water, sewer, and electricity available (verify with local providers) Potential Uses: Retail stores, Restaurants or cafes, Offices, Medical, Mixed-use development. This Black Horse Pike location with 300\' frontage benefits from its strategic location near major transportation routes, shopping centers, hotels, and entertainment. The property/'s visibility and accessibility make it a prime choice for commercial development in Egg Harbor Township. Zoning regulations: Zoned HB - verify allowable uses and development requirements with local authorities