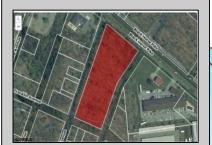

## **COMMENTS**

Prime commercial land offers a fantastic opportunity for investors and developers. Located on busy Black Horse Pike (Rt. 322) in Egg Harbor Township, across from McDonalds, Wawa, etc., near several Walmart Supercenters, etc. this property features ample space for various commercial developments. 3 Parcels are being sold Block 1904/Lot 1, Block 2001/Lot 1 & Block 2001/Lot 2. Buyer can apply to vacate paper street (Linden Ave) and combine 3 lots. Corner property with left turn access. Highly visible location with high traffic exposure Zoned Hiway Business (HB) for commercial use, ideal for retail, restaurant, office, or mixed-use development Close proximity to major highways, including Route 322, Garden State Parkway and the Atlantic City Expressway Surrounded by established businesses, national franchises, residential neighborhoods, and amenities Utilities such as water, sewer, and electricity available (verify with local providers) Potential Uses: Retail stores, Restaurants or cafes, Offices, Medical, Mixed-use development. This Black Horse Pike location with 300\' frontage benefits from its strategic location near major transportation routes, shopping centers, hotels, and entertainment. The property\'s visibility and accessibility make it a prime choice for commercial development in Egg Harbor Township. Zoning regulations: Zoned HB - verify allowable uses and development requirements with local authorities