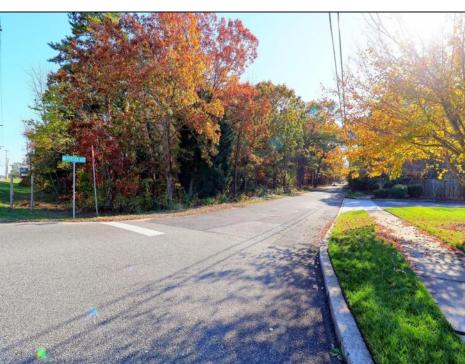

## **COMMENTS**

Prime commercial land offers a fantastic opportunity for investors and developers. Located on busy Black Horse Pike (Rt. 322) in Egg Harbor Township, across from McDonalds, Wawa, etc., near several Walmart Supercenters, etc. this property features ample space for various commercial developments. 3 Parcels are being sold Block 1904/Lot 1, Block 2001/Lot 1 & Block 2001/Lot 2. Buyer can apply to vacate paper street (Linden Ave) and combine 3 lots. Corner property with left turn access. Highly visible location with high traffic exposure Zoned Hiway Business (HB) for commercial use, ideal for retail, restaurant, office, or mixed-use development Close proximity to major highways, including Route 322, Garden State Parkway and the Atlantic City Expressway Surrounded by established businesses, national franchises, residential neighborhoods, and amenities Utilities such as water, sewer, and electricity available (verify with local providers) Potential Uses: Retail stores, Restaurants or cafes, Offices, Medical, Mixed-use development. This Black Horse Pike location with 300\' frontage benefits from its strategic location near major transportation routes, shopping centers, hotels, and entertainment. The property\'s visibility and accessibility make it a prime choice for commercial development in Egg Harbor Township. Zoning regulations: Zoned HB - verify allowable uses and development requirements with local authorities