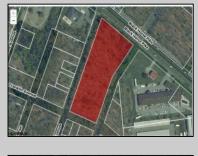

## COMMENTS

Prime commercial land offers a fantastic opportunity for investors and developers. Located on busy Black Horse Pike (Rt. 322) in Egg Harbor Township, across from McDonalds, Wawa, etc., near several Walmart Supercenters, etc. this property features ample space for various commercial developments. 3 Parcels are being sold Block 1904/Lot 1, Block 2001/Lot 1 & Block 2001/Lot 2. Buyer can apply to vacate paper street (Linden Ave) and combine 3 lots. Corner property with left turn access. Highly visible location with high traffic exposure Zoned Hiway Business (HB) for commercial use, ideal for retail, restaurant, office, or mixed-use development Close proximity to major highways, including Route 322, Garden State Parkway and the Atlantic City Expressway Surrounded by established businesses, national franchises, residential neighborhoods, and amenities Utilities such as water, sewer, and electricity available (verify with local providers) Potential Uses: Retail stores, Restaurants or cafes, Offices, Medical, Mixed-use development. This Black Horse Pike location with 300\' frontage benefits from its strategic location near major transportation routes, shopping centers, hotels, and entertainment. The property/'s visibility and accessibility make it a prime choice for commercial development in Egg Harbor Township. Zoning regulations: Zoned HB - verify allowable uses and development requirements with local authorities