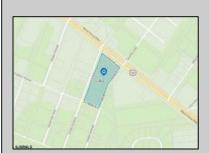

## **COMMENTS**

Prime commercial land offers a fantastic opportunity for investors and developers. Located on busy Black Horse Pike (Rt. 322) in Egg Harbor Township, across from McDonalds, Wawa, etc., near several Walmart Supercenters, etc. this property features ample space for various commercial developments. 3 Parcels are being sold Block 1904/Lot 1, Block 2001/Lot 1 & Block 2001/Lot 2. Buyer can apply to vacate paper street (Linden Ave) and combine 3 lots. Corner property with left turn access. Highly visible location with high traffic exposure Zoned Hiway Business (HB) for commercial use, ideal for retail, restaurant, office, or mixed-use development Close proximity to major highways, including Route 322, Garden State Parkway and the Atlantic City Expressway Surrounded by established businesses, national franchises, residential neighborhoods, and amenities Utilities such as water, sewer, and electricity available (verify with local providers) Potential Uses: Retail stores, Restaurants or cafes, Offices, Medical, Mixed-use development. This Black Horse Pike location with 300\' frontage benefits from its strategic location near major transportation routes, shopping centers, hotels, and entertainment. The property\'s visibility and accessibility make it a prime choice for commercial development in Egg Harbor Township. Zoning regulations: Zoned HB - verify allowable uses and development requirements with local authorities