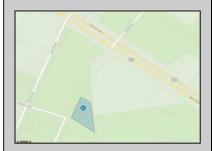

## **COMMENTS**

Prime commercial land offers a fantastic opportunity for investors and developers. Located on busy Black Horse Pike (Rt. 322) in Egg Harbor Township, across from McDonalds, Wawa, etc., near several Walmart Supercenters, etc. this property features ample space for various commercial developments. 3 Parcels are being sold Block 1904/Lot 1, Block 2001/Lot 1 & Block 2001/Lot 2. Buyer can apply to vacate paper street (Linden Ave) and combine 3 lots. Corner property with left turn access. Highly visible location with high traffic exposure Zoned Hiway Business (HB) for commercial use, ideal for retail, restaurant, office, or mixed-use development Close proximity to major highways, including Route 322, Garden State Parkway and the Atlantic City Expressway Surrounded by established businesses, national franchises, residential neighborhoods, and amenities Utilities such as water, sewer, and electricity available (verify with local providers) Potential Uses: Retail stores, Restaurants or cafes, Offices, Medical, Mixed-use development. This Black Horse Pike location with 300\' frontage benefits from its strategic location near major transportation routes, shopping centers, hotels, and entertainment. The property\'s visibility and accessibility make it a prime choice for commercial development in Egg Harbor Township. Zoning regulations: Zoned HB - verify allowable uses and development requirements with local authorities