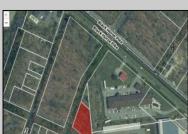

## **COMMENTS**

Prime commercial land offers a fantastic opportunity for investors and developers. Located on busy Black Horse Pike (Rt. 322) in Egg Harbor Township, across from McDonalds, Wawa, etc., near several Walmart Supercenters, etc. this property features ample space for various commercial developments. 3 Parcels are being sold Block 1904/Lot 1, Block 2001/Lot 1 & Block 2001/Lot 2. Buyer can apply to vacate paper street (Linden Ave) and combine 3 lots. Corner property with left turn access. Highly visible location with high traffic exposure Zoned Hiway Business (HB) for commercial use, ideal for retail, restaurant, office, or mixed-use development Close proximity to major highways, including Route 322, Garden State Parkway and the Atlantic City Expressway Surrounded by established businesses, national franchises, residential neighborhoods, and amenities Utilities such as water, sewer, and electricity available (verify with local providers) Potential Uses: Retail stores, Restaurants or cafes, Offices, Medical, Mixed-use development. This Black Horse Pike location with 300\' frontage benefits from its strategic location near major transportation routes, shopping centers, hotels, and entertainment. The property\'s visibility and accessibility make it a prime choice for commercial development in Egg Harbor Township. Zoning regulations: Zoned HB - verify allowable uses and development requirements with local authorities