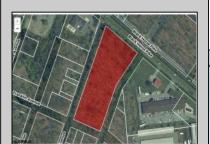

## **COMMENTS**

Prime commercial land offers a fantastic opportunity for investors and developers. Located on busy Black Horse Pike (Rt. 322) in Egg Harbor Township, across from McDonalds, Wawa, etc., near several Walmart Supercenters, etc. this property features ample space for various commercial developments. 3 Parcels are being sold Block 1904/Lot 1, Block 2001/Lot 1 & Block 2001/Lot 2. Buyer can apply to vacate paper street (Linden Ave) and combine 3 lots. Corner property with left turn access. Highly visible location with high traffic exposure Zoned Hiway Business (HB) for commercial use, ideal for retail, restaurant, office, or mixed-use development Close proximity to major highways, including Route 322, Garden State Parkway and the Atlantic City Expressway Surrounded by established businesses, national franchises, residential neighborhoods, and amenities Utilities such as water, sewer, and electricity available (verify with local providers) Potential Uses: Retail stores, Restaurants or cafes, Offices, Medical, Mixed-use development. This Black Horse Pike location with 300\' frontage benefits from its strategic location near major transportation routes, shopping centers, hotels, and entertainment. The property\'s visibility and accessibility make it a prime choice for commercial development in Egg Harbor Township. Zoning regulations: Zoned HB - verify allowable uses and development requirements with local authorities