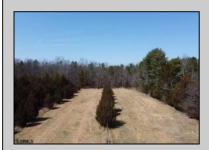

## **COMMENTS**

In Mullica Township, a 5-acre horse farm awaits revitalization. This ranch-style home, perfect for horse enthusiasts, sits amidst expansive grounds with stables and pastures. The serene ambiance and wildlife visits enhance its rustic charm. Offered in As-Is condition, it\'s a contractor\'s special, ready for customization.

| PR | OP | ER1 | ry D | ET/ | <b>AILS</b> |
|----|----|-----|------|-----|-------------|
|    |    |     |      |     |             |

Exterior Brick OutsideFeatures Horse Farm Needs Work Shed ParkingGarage Attached Garage Two Car