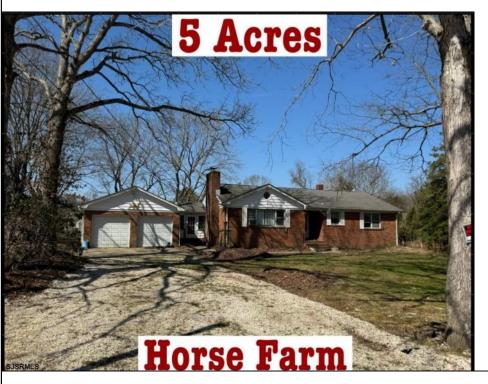

## **COMMENTS**

In Mullica Township, a 5-acre horse farm awaits revitalization. This ranch-style home, perfect for horse enthusiasts, sits amidst expansive grounds with stables and pastures. The serene ambiance and wildlife visits enhance its rustic charm. Offered in As-Is condition, it\'s a contractor\'s special, ready for customization.

| PR | OP | ER1 | ry D | ET/ | <b>AILS</b> |
|----|----|-----|------|-----|-------------|
|    |    |     |      |     |             |

Exterior Brick OutsideFeatures Horse Farm Needs Work Shed ParkingGarage Attached Garage Two Car