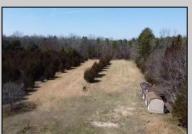

## **COMMENTS**

In Mullica Township, a 5-acre horse farm awaits revitalization. This ranch-style home, perfect for horse enthusiasts, sits amidst expansive grounds with stables and pastures. The serene ambiance and wildlife visits enhance its rustic charm. Offered in As-Is condition, it\'s a contractor\'s special, ready for customization.

| PR | OP | ER1 | ry D | ET/ | <b>AILS</b> |
|----|----|-----|------|-----|-------------|
|    |    |     |      |     |             |

Exterior Brick OutsideFeatures Horse Farm Needs Work Shed ParkingGarage Attached Garage Two Car