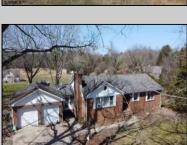

## **COMMENTS**

In Mullica Township, a 5-acre horse farm awaits revitalization. This ranch-style home, perfect for horse enthusiasts, sits amidst expansive grounds with stables and pastures. The serene ambiance and wildlife visits enhance its rustic charm. Offered in As-Is condition, it\'s a contractor\'s special, ready for customization.