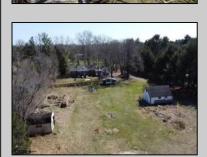

## **COMMENTS**

In Mullica Township, a 5-acre horse farm awaits revitalization. This ranch-style home, perfect for horse enthusiasts, sits amidst expansive grounds with stables and pastures. The serene ambiance and wildlife visits enhance its rustic charm. Offered in As-Is condition, it\'s a contractor\'s special, ready for customization.

| PR | OP | ER1 | ry D | ET/ | <b>AILS</b> |
|----|----|-----|------|-----|-------------|
|    |    |     |      |     |             |

Exterior Brick OutsideFeatures Horse Farm Needs Work Shed ParkingGarage Attached Garage Two Car