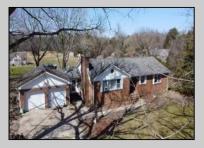

## **COMMENTS**

In Mullica Township, a 5-acre horse farm awaits revitalization. This ranch-style home, perfect for horse enthusiasts, sits amidst expansive grounds with stables and pastures. The serene ambiance and wildlife visits enhance its rustic charm. Offered in As-Is condition, it\'s a contractor\'s special, ready for customization.

| PROPERTY | <b>DETAILS</b> |
|----------|----------------|
|----------|----------------|

Exterior **Brick** 

OutsideFeatures Horse Farm Needs Work Shed

ParkingGarage Attached Garage Two Car

OtherRooms Breakfast Nook Den/TV Room Dining Area Dining Room Eat In Kitchen Primary BR on 1st floor Recreation/Family Storage Attic