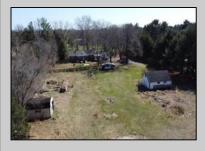

## **COMMENTS**

In Mullica Township, a 5-acre horse farm awaits revitalization. This ranch-style home, perfect for horse enthusiasts, sits amidst expansive grounds with stables and pastures. The serene ambiance and wildlife visits enhance its rustic charm. Offered in As-Is condition, it\'s a contractor\'s special, ready for customization.

| PROPERTY | <b>DETAILS</b> |
|----------|----------------|
|----------|----------------|

Exterior **Brick** 

OutsideFeatures Horse Farm Needs Work Shed

ParkingGarage Attached Garage Two Car

OtherRooms Breakfast Nook Den/TV Room Dining Area Dining Room Eat In Kitchen Primary BR on 1st floor Recreation/Family Storage Attic