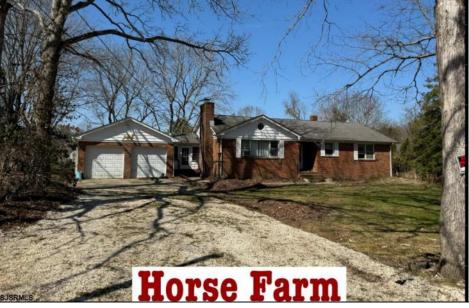

## **COMMENTS**

In Mullica Township, a 5-acre horse farm awaits revitalization. This ranch-style home, perfect for horse enthusiasts, sits amidst expansive grounds with stables and pastures. The serene ambiance and wildlife visits enhance its rustic charm. Offered in As-Is condition, it\'s a contractor\'s special, ready for customization.

| PROPERTY | <b>DETAILS</b> |
|----------|----------------|
|----------|----------------|

Exterior **Brick** 

OutsideFeatures Horse Farm Needs Work Shed

ParkingGarage Attached Garage Two Car

OtherRooms Breakfast Nook Den/TV Room Dining Area Dining Room Eat In Kitchen Primary BR on 1st floor Recreation/Family Storage Attic