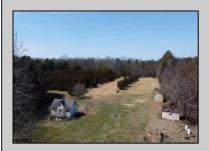

## **COMMENTS**

In Mullica Township, a 5-acre horse farm awaits revitalization. This ranch-style home, perfect for horse enthusiasts, sits amidst expansive grounds with stables and pastures. The serene ambiance and wildlife visits enhance its rustic charm. Offered in As-Is condition, it\'s a contractor\'s special, ready for customization.

| PROPERTY | <b>DETAILS</b> |
|----------|----------------|
|----------|----------------|

Exterior **Brick** 

OutsideFeatures Horse Farm Needs Work Shed

ParkingGarage Attached Garage Two Car

OtherRooms Breakfast Nook Den/TV Room Dining Area Dining Room Eat In Kitchen Primary BR on 1st floor Recreation/Family Storage Attic