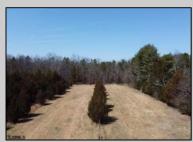

## **COMMENTS**

In Mullica Township, a 5-acre horse farm awaits revitalization. This ranch-style home, perfect for horse enthusiasts, sits amidst expansive grounds with stables and pastures. The serene ambiance and wildlife visits enhance its rustic charm. Offered in As-Is condition, it\'s a contractor\'s special, ready for customization.

| PROPERTY | <b>DETAILS</b> |
|----------|----------------|
|----------|----------------|

Exterior **Brick** 

OutsideFeatures Horse Farm Needs Work Shed

ParkingGarage Attached Garage Two Car

OtherRooms Breakfast Nook Den/TV Room Dining Area Dining Room Eat In Kitchen Primary BR on 1st floor Recreation/Family Storage Attic