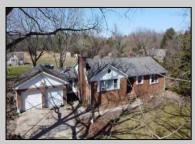

## **COMMENTS**

In Mullica Township, a 5-acre horse farm awaits revitalization. This ranch-style home, perfect for horse enthusiasts, sits amidst expansive grounds with stables and pastures. The serene ambiance and wildlife visits enhance its rustic charm. Offered in As-Is condition, it\'s a contractor\'s special, ready for customization.

| PROPERTY D | ETA | ILS |
|------------|-----|-----|
|------------|-----|-----|

Exterior Brick OutsideFeatures Horse Farm Needs Work Shed ParkingGarage Attached Garage Two Car

OtherRooms
Breakfast Nook
Den/TV Room
Dining Area
Dining Room
Eat In Kitchen
Primary BR on 1st floor
Recreation/Family
Storage Attic