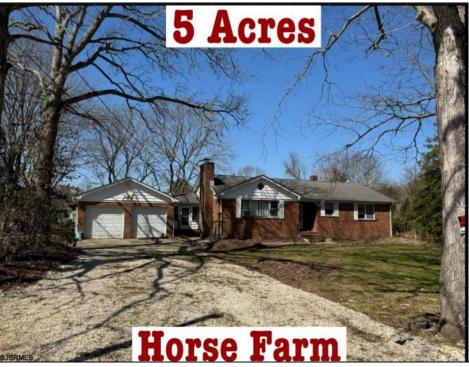

## **COMMENTS**

In Mullica Township, a 5-acre horse farm awaits revitalization. This ranch-style home, perfect for horse enthusiasts, sits amidst expansive grounds with stables and pastures. The serene ambiance and wildlife visits enhance its rustic charm. Offered in As-Is condition, it\'s a contractor\'s special, ready for customization.

| PROPERTY D | ETA | ILS |
|------------|-----|-----|
|------------|-----|-----|

Exterior Brick OutsideFeatures Horse Farm Needs Work Shed ParkingGarage Attached Garage Two Car

OtherRooms
Breakfast Nook
Den/TV Room
Dining Area
Dining Room
Eat In Kitchen
Primary BR on 1st floor
Recreation/Family
Storage Attic