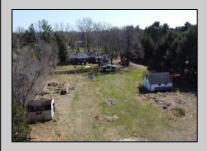

## **COMMENTS**

In Mullica Township, a 5-acre horse farm awaits revitalization. This ranch-style home, perfect for horse enthusiasts, sits amidst expansive grounds with stables and pastures. The serene ambiance and wildlife visits enhance its rustic charm. Offered in As-Is condition, it\'s a contractor\'s special, ready for customization.

| PROPERTY D | ETA | ILS |
|------------|-----|-----|
|------------|-----|-----|

Exterior Brick OutsideFeatures Horse Farm Needs Work Shed ParkingGarage Attached Garage Two Car

OtherRooms
Breakfast Nook
Den/TV Room
Dining Area
Dining Room
Eat In Kitchen
Primary BR on 1st floor
Recreation/Family
Storage Attic