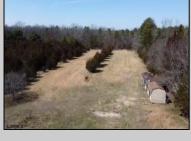

## **COMMENTS**

In Mullica Township, a 5-acre horse farm awaits revitalization. This ranch-style home, perfect for horse enthusiasts, sits amidst expansive grounds with stables and pastures. The serene ambiance and wildlife visits enhance its rustic charm. Offered in As-Is condition, it\'s a contractor\'s special, ready for customization.

| PROPERTY D | ETA | ILS |
|------------|-----|-----|
|------------|-----|-----|

Exterior Brick OutsideFeatures Horse Farm Needs Work Shed ParkingGarage Attached Garage Two Car

OtherRooms
Breakfast Nook
Den/TV Room
Dining Area
Dining Room
Eat In Kitchen
Primary BR on 1st floor
Recreation/Family
Storage Attic