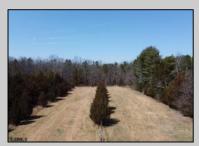

## **COMMENTS**

In Mullica Township, a 5-acre horse farm awaits revitalization. This ranch-style home, perfect for horse enthusiasts, sits amidst expansive grounds with stables and pastures. The serene ambiance and wildlife visits enhance its rustic charm. Offered in As-Is condition, it\'s a contractor\'s special, ready for customization.

| PROPERTY D | ETA | ILS |
|------------|-----|-----|
|------------|-----|-----|

Exterior Brick OutsideFeatures Horse Farm Needs Work Shed ParkingGarage Attached Garage Two Car

OtherRooms
Breakfast Nook
Den/TV Room
Dining Area
Dining Room
Eat In Kitchen
Primary BR on 1st floor
Recreation/Family
Storage Attic