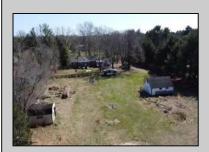

## **COMMENTS**

In Mullica Township, a 5-acre horse farm awaits revitalization. This ranch-style home, perfect for horse enthusiasts, sits amidst expansive grounds with stables and pastures. The serene ambiance and wildlife visits enhance its rustic charm. Offered in As-Is condition, it\'s a contractor\'s special, ready for customization.

## **PROPERTY DETAILS**

OutsideFeatures ParkingGarage Horse Farm Attached Garage Needs Work Two Car Shed

OtherRooms Breakfast Nook Den/TV Room Dining Area Dining Room Eat In Kitchen Primary BR on 1st floor Recreation/Family Storage Attic