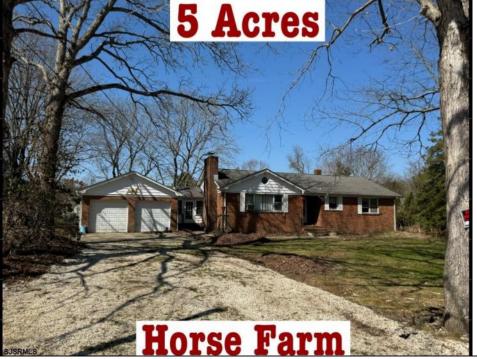

## **COMMENTS**

In Mullica Township, a 5-acre horse farm awaits revitalization. This ranch-style home, perfect for horse enthusiasts, sits amidst expansive grounds with stables and pastures. The serene ambiance and wildlife visits enhance its rustic charm. Offered in As-Is condition, it\'s a contractor\'s special, ready for customization.

## **PROPERTY DETAILS**

OutsideFeatures ParkingGarage Horse Farm Attached Garage Needs Work Two Car Shed

OtherRooms Breakfast Nook Den/TV Room Dining Area Dining Room Eat In Kitchen Primary BR on 1st floor Recreation/Family Storage Attic