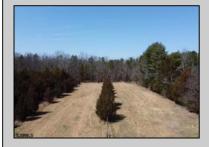

## **COMMENTS**

In Mullica Township, a 5-acre horse farm awaits revitalization. This ranch-style home, perfect for horse enthusiasts, sits amidst expansive grounds with stables and pastures. The serene ambiance and wildlife visits enhance its rustic charm. Offered in As-Is condition, it\'s a contractor\'s special, ready for customization.

| PROPERTY D | DETAILS | ŝ |
|------------|---------|---|
|------------|---------|---|

Exterior Brick OutsideFeatures Horse Farm Needs Work Shed ParkingGarage Attached Garage Two Car

OtherRooms
Breakfast Nook
Den/TV Room
Dining Area
Dining Room
Eat In Kitchen
Primary BR on 1st floor
Recreation/Family
Storage Attic