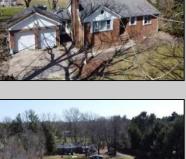

## **COMMENTS**

In Mullica Township, a 5-acre horse farm awaits revitalization. This ranch-style home, perfect for horse enthusiasts, sits amidst expansive grounds with stables and pastures. The serene ambiance and wildlife visits enhance its rustic charm. Offered in As-Is condition, it\'s a contractor\'s special, ready for customization.