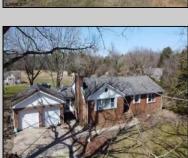

## **COMMENTS**

In Mullica Township, a 5-acre horse farm awaits revitalization. This ranch-style home, perfect for horse enthusiasts, sits amidst expansive grounds with stables and pastures. The serene ambiance and wildlife visits enhance its rustic charm. Offered in As-Is condition, it\'s a contractor\'s special, ready for customization.