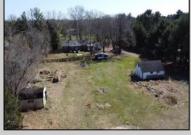

## **COMMENTS**

In Mullica Township, a 5-acre horse farm awaits revitalization. This ranch-style home, perfect for horse enthusiasts, sits amidst expansive grounds with stables and pastures. The serene ambiance and wildlife visits enhance its rustic charm. Offered in As-Is condition, it\'s a contractor\'s special, ready for customization.

| PROPERTY D | DETAILS | ŝ |
|------------|---------|---|
|------------|---------|---|

Exterior Brick OutsideFeatures Horse Farm Needs Work Shed ParkingGarage Attached Garage Two Car

OtherRooms
Breakfast Nook
Den/TV Room
Dining Area
Dining Room
Eat In Kitchen
Primary BR on 1st floor
Recreation/Family
Storage Attic