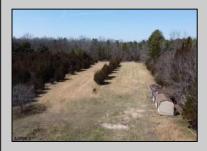

## **COMMENTS**

In Mullica Township, a 5-acre horse farm awaits revitalization. This ranch-style home, perfect for horse enthusiasts, sits amidst expansive grounds with stables and pastures. The serene ambiance and wildlife visits enhance its rustic charm. Offered in As-Is condition, it\'s a contractor\'s special, ready for customization.

| PROPERTY D | DETAILS |
|------------|---------|
|------------|---------|

Exterior OutsideFeatures Horse Farm Brick Needs Work

Shed

ParkingGarage Attached Garage Two Car

OtherRooms Breakfast Nook Den/TV Room Dining Area Dining Room Eat In Kitchen Primary BR on 1st floor Recreation/Family Storage Attic