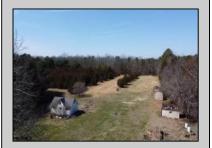

## **COMMENTS**

In Mullica Township, a 5-acre horse farm awaits revitalization. This ranch-style home, perfect for horse enthusiasts, sits amidst expansive grounds with stables and pastures. The serene ambiance and wildlife visits enhance its rustic charm. Offered in As-Is condition, it\'s a contractor\'s special, ready for customization.

| PROPERTY D | DETAILS |
|------------|---------|
|------------|---------|

Exterior OutsideFeatures Horse Farm Brick Needs Work

Shed

ParkingGarage Attached Garage Two Car

OtherRooms Breakfast Nook Den/TV Room Dining Area Dining Room Eat In Kitchen Primary BR on 1st floor Recreation/Family Storage Attic