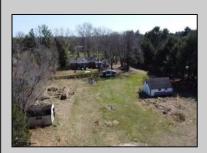

## **COMMENTS**

In Mullica Township, a 5-acre horse farm awaits revitalization. This ranch-style home, perfect for horse enthusiasts, sits amidst expansive grounds with stables and pastures. The serene ambiance and wildlife visits enhance its rustic charm. Offered in As-Is condition, it\'s a contractor\'s special, ready for customization.

| PROPERTY D | DETAILS |
|------------|---------|
|------------|---------|

Exterior OutsideFeatures Horse Farm Brick Needs Work

Shed

ParkingGarage Attached Garage Two Car

OtherRooms Breakfast Nook Den/TV Room Dining Area Dining Room Eat In Kitchen Primary BR on 1st floor Recreation/Family Storage Attic