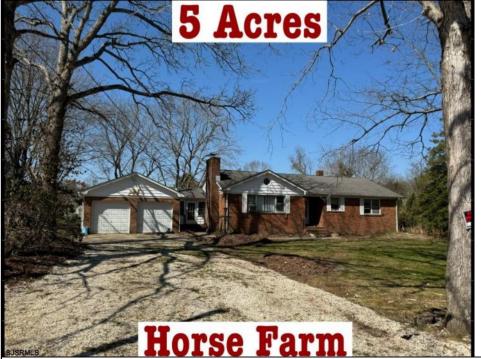

Berger Realty, Inc 1330 Bay Avenue Ocean City, NJ 08226 609-391-1330/609-391-1300

info@bergerrealty.com

810 Darmstadt Egg Harbor City, NJ 08215

Asking \$389,900.00

## **COMMENTS**

In Mullica Township, a 5-acre horse farm awaits revitalization. This ranch-style home, perfect for horse enthusiasts, sits amidst expansive grounds with stables and pastures. The serene ambiance and wildlife visits enhance its rustic charm. Offered in As-Is condition, it\'s a contractor\'s special, ready for customization.

| PROPERTY D | DETAILS |
|------------|---------|
|------------|---------|

Exterior OutsideFeatures Horse Farm Brick Needs Work

Shed

ParkingGarage Attached Garage Two Car

OtherRooms Breakfast Nook Den/TV Room Dining Area Dining Room Eat In Kitchen Primary BR on 1st floor Recreation/Family Storage Attic