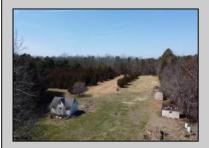

## **COMMENTS**

In Mullica Township, a 5-acre horse farm awaits revitalization. This ranch-style home, perfect for horse enthusiasts, sits amidst expansive grounds with stables and pastures. The serene ambiance and wildlife visits enhance its rustic charm. Offered in As-Is condition, it\'s a contractor\'s special, ready for customization.

| PR | OP | ER1 | ry D | ET/ | <b>AILS</b> |
|----|----|-----|------|-----|-------------|
|    |    |     |      |     |             |

Exterior Brick OutsideFeatures Horse Farm Needs Work Shed ParkingGarage Attached Garage Two Car