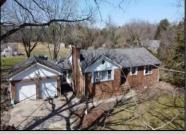

## **COMMENTS**

In Mullica Township, a 5-acre horse farm awaits revitalization. This ranch-style home, perfect for horse enthusiasts, sits amidst expansive grounds with stables and pastures. The serene ambiance and wildlife visits enhance its rustic charm. Offered in As-Is condition, it\'s a contractor\'s special, ready for customization.

| PR | OP | ER1 | ry D | ET/ | <b>AILS</b> |
|----|----|-----|------|-----|-------------|
|    |    |     |      |     |             |

Exterior Brick OutsideFeatures Horse Farm Needs Work Shed ParkingGarage Attached Garage Two Car