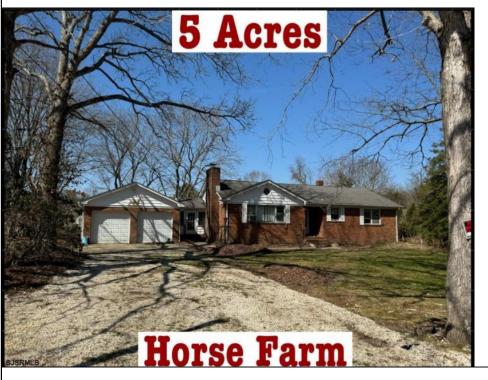

## **COMMENTS**

In Mullica Township, a 5-acre horse farm awaits revitalization. This ranch-style home, perfect for horse enthusiasts, sits amidst expansive grounds with stables and pastures. The serene ambiance and wildlife visits enhance its rustic charm. Offered in As-Is condition, it\'s a contractor\'s special, ready for customization.

| PR | OP | ER1 | ry D | ET/ | <b>AILS</b> |
|----|----|-----|------|-----|-------------|
|    |    |     |      |     |             |

Exterior Brick OutsideFeatures Horse Farm Needs Work Shed ParkingGarage Attached Garage Two Car