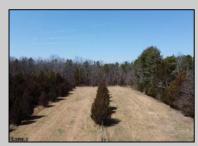

## **COMMENTS**

In Mullica Township, a 5-acre horse farm awaits revitalization. This ranch-style home, perfect for horse enthusiasts, sits amidst expansive grounds with stables and pastures. The serene ambiance and wildlife visits enhance its rustic charm. Offered in As-Is condition, it\'s a contractor\'s special, ready for customization.

| PR | OP | ER1 | ry D | ET/ | <b>AILS</b> |
|----|----|-----|------|-----|-------------|
|    |    |     |      |     |             |

Exterior Brick OutsideFeatures Horse Farm Needs Work Shed ParkingGarage Attached Garage Two Car