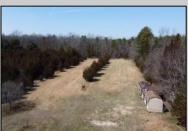

## **COMMENTS**

In Mullica Township, a 5-acre horse farm awaits revitalization. This ranch-style home, perfect for horse enthusiasts, sits amidst expansive grounds with stables and pastures. The serene ambiance and wildlife visits enhance its rustic charm. Offered in As-Is condition, it\'s a contractor\'s special, ready for customization.

| PR | OP | ER1 | ry D | ET/ | <b>AILS</b> |
|----|----|-----|------|-----|-------------|
|    |    |     |      |     |             |

Exterior Brick OutsideFeatures Horse Farm Needs Work Shed ParkingGarage Attached Garage Two Car