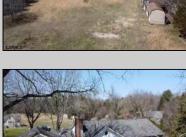

## **COMMENTS**

In Mullica Township, a 5-acre horse farm awaits revitalization. This ranch-style home, perfect for horse enthusiasts, sits amidst expansive grounds with stables and pastures. The serene ambiance and wildlife visits enhance its rustic charm. Offered in As-Is condition, it\'s a contractor\'s special, ready for customization.

| PR | OP | ER1 | ry D | ET/ | <b>AILS</b> |
|----|----|-----|------|-----|-------------|
|    |    |     |      |     |             |

Exterior Brick OutsideFeatures Horse Farm Needs Work Shed ParkingGarage Attached Garage Two Car