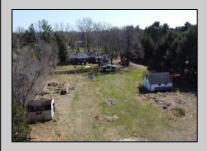

## **COMMENTS**

In Mullica Township, a 5-acre horse farm awaits revitalization. This ranch-style home, perfect for horse enthusiasts, sits amidst expansive grounds with stables and pastures. The serene ambiance and wildlife visits enhance its rustic charm. Offered in As-Is condition, it\'s a contractor\'s special, ready for customization.

| PR | OP | ER1 | ry D | ET/ | <b>AILS</b> |
|----|----|-----|------|-----|-------------|
|    |    |     |      |     |             |

Exterior Brick OutsideFeatures Horse Farm Needs Work Shed ParkingGarage Attached Garage Two Car