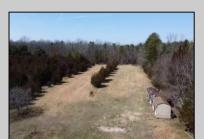

## **COMMENTS**

In Mullica Township, a 5-acre horse farm awaits revitalization. This ranch-style home, perfect for horse enthusiasts, sits amidst expansive grounds with stables and pastures. The serene ambiance and wildlife visits enhance its rustic charm. Offered in As-Is condition, it\'s a contractor\'s special, ready for customization.

| PROPERTY DETAILS | PR | OP | ERT | Y DE | TAILS |
|------------------|----|----|-----|------|-------|
|------------------|----|----|-----|------|-------|

Exterior Brick OutsideFeatures Horse Farm Needs Work Shed ParkingGarage Attached Garage Two Car