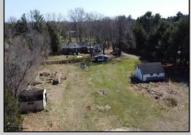

## **COMMENTS**

In Mullica Township, a 5-acre horse farm awaits revitalization. This ranch-style home, perfect for horse enthusiasts, sits amidst expansive grounds with stables and pastures. The serene ambiance and wildlife visits enhance its rustic charm. Offered in As-Is condition, it\'s a contractor\'s special, ready for customization.

| PROPERTY DETAILS | PR | OP | ERT | Y DE | TAILS |
|------------------|----|----|-----|------|-------|
|------------------|----|----|-----|------|-------|

Exterior Brick OutsideFeatures Horse Farm Needs Work Shed ParkingGarage Attached Garage Two Car