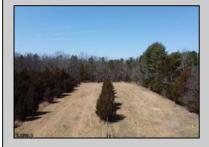

## **COMMENTS**

In Mullica Township, a 5-acre horse farm awaits revitalization. This ranch-style home, perfect for horse enthusiasts, sits amidst expansive grounds with stables and pastures. The serene ambiance and wildlife visits enhance its rustic charm. Offered in As-Is condition, it\'s a contractor\'s special, ready for customization.

| PROPERTY DETAILS | PR | OP | ERT | Y DE | TAILS |
|------------------|----|----|-----|------|-------|
|------------------|----|----|-----|------|-------|

Exterior Brick OutsideFeatures Horse Farm Needs Work Shed ParkingGarage Attached Garage Two Car