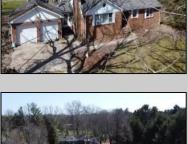

## **COMMENTS**

In Mullica Township, a 5-acre horse farm awaits revitalization. This ranch-style home, perfect for horse enthusiasts, sits amidst expansive grounds with stables and pastures. The serene ambiance and wildlife visits enhance its rustic charm. Offered in As-Is condition, it\'s a contractor\'s special, ready for customization.

| PROPERTY DETAILS | PR | OP | ERT | Y DE | TAILS |
|------------------|----|----|-----|------|-------|
|------------------|----|----|-----|------|-------|

Exterior Brick OutsideFeatures Horse Farm Needs Work Shed ParkingGarage Attached Garage Two Car