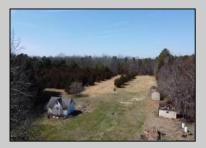

## **COMMENTS**

In Mullica Township, a 5-acre horse farm awaits revitalization. This ranch-style home, perfect for horse enthusiasts, sits amidst expansive grounds with stables and pastures. The serene ambiance and wildlife visits enhance its rustic charm. Offered in As-Is condition, it\'s a contractor\'s special, ready for customization.

| PROPERTY DETAILS | PR | OP | ERT | Y DE | TAILS |
|------------------|----|----|-----|------|-------|
|------------------|----|----|-----|------|-------|

Exterior Brick OutsideFeatures Horse Farm Needs Work Shed ParkingGarage Attached Garage Two Car