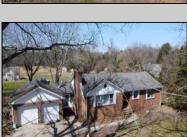

## **COMMENTS**

In Mullica Township, a 5-acre horse farm awaits revitalization. This ranch-style home, perfect for horse enthusiasts, sits amidst expansive grounds with stables and pastures. The serene ambiance and wildlife visits enhance its rustic charm. Offered in As-Is condition, it\'s a contractor\'s special, ready for customization.

| PROPERTY DETAILS | PR | OP | ERT | Y DE | TAILS |
|------------------|----|----|-----|------|-------|
|------------------|----|----|-----|------|-------|

Exterior Brick OutsideFeatures Horse Farm Needs Work Shed ParkingGarage Attached Garage Two Car