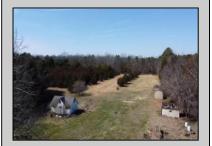

## **COMMENTS**

In Mullica Township, a 5-acre horse farm awaits revitalization. This ranch-style home, perfect for horse enthusiasts, sits amidst expansive grounds with stables and pastures. The serene ambiance and wildlife visits enhance its rustic charm. Offered in As-Is condition, it\'s a contractor\'s special, ready for customization.

| PR | OPI | ERT | Y DE | ETAIL |  |
|----|-----|-----|------|-------|--|
|    |     |     |      |       |  |

Exterior Brick OutsideFeatures Horse Farm Needs Work Shed ParkingGarage Attached Garage Two Car