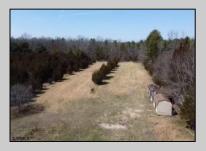

## **COMMENTS**

In Mullica Township, a 5-acre horse farm awaits revitalization. This ranch-style home, perfect for horse enthusiasts, sits amidst expansive grounds with stables and pastures. The serene ambiance and wildlife visits enhance its rustic charm. Offered in As-Is condition, it\'s a contractor\'s special, ready for customization.

| PR | OPI | ERT | Y DE | ETAIL |  |
|----|-----|-----|------|-------|--|
|    |     |     |      |       |  |

Exterior Brick OutsideFeatures Horse Farm Needs Work Shed ParkingGarage Attached Garage Two Car