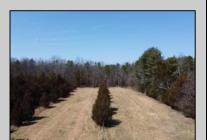

## **COMMENTS**

In Mullica Township, a 5-acre horse farm awaits revitalization. This ranch-style home, perfect for horse enthusiasts, sits amidst expansive grounds with stables and pastures. The serene ambiance and wildlife visits enhance its rustic charm. Offered in As-Is condition, it\'s a contractor\'s special, ready for customization.

| PR | OPI | ERT | Y DE | ETAIL |  |
|----|-----|-----|------|-------|--|
|    |     |     |      |       |  |

Exterior Brick OutsideFeatures Horse Farm Needs Work Shed ParkingGarage Attached Garage Two Car