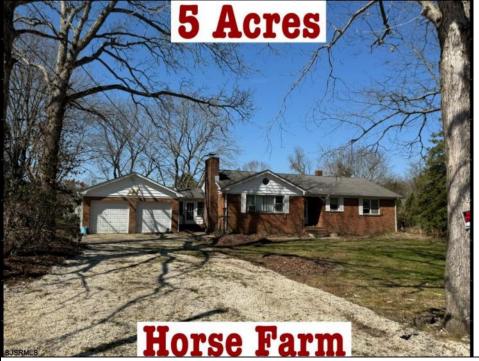

Berger Realty, Inc 1330 Bay Avenue Ocean City, NJ 08226 609-391-1330/609-391-1300 REALTOR

info@bergerrealty.com

810 Darmstadt Egg Harbor City, NJ 08215

Asking \$389,900.00

## **COMMENTS**

In Mullica Township, a 5-acre horse farm awaits revitalization. This ranch-style home, perfect for horse enthusiasts, sits amidst expansive grounds with stables and pastures. The serene ambiance and wildlife visits enhance its rustic charm. Offered in As-Is condition, it\'s a contractor\'s special, ready for customization.

| PR | OPI | ERT | Y DE | ETAIL |  |
|----|-----|-----|------|-------|--|
|    |     |     |      |       |  |

Exterior Brick OutsideFeatures Horse Farm Needs Work Shed ParkingGarage Attached Garage Two Car