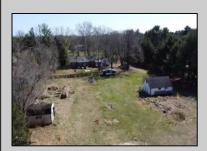

## **COMMENTS**

In Mullica Township, a 5-acre horse farm awaits revitalization. This ranch-style home, perfect for horse enthusiasts, sits amidst expansive grounds with stables and pastures. The serene ambiance and wildlife visits enhance its rustic charm. Offered in As-Is condition, it\'s a contractor\'s special, ready for customization.

| PR | OPI | ERT | Y DE | ETAIL |  |
|----|-----|-----|------|-------|--|
|    |     |     |      |       |  |

Exterior Brick OutsideFeatures Horse Farm Needs Work Shed ParkingGarage Attached Garage Two Car