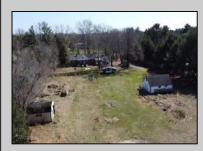

## COMMENTS

In Mullica Township, a 5-acre horse farm awaits revitalization. This ranch-style home, perfect for horse enthusiasts, sits amidst expansive grounds with stables and pastures. The serene ambiance and wildlife visits enhance its rustic charm. Offered in As-Is condition, it\'s a contractor\'s special, ready for customization.

Exterior

Brick

**PROPERTY DETAILS OutsideFeatures** Horse Farm Needs Work Shed

ParkingGarage Attached Garage Two Car

OtherRooms Breakfast Nook Den/TV Room **Dining Area** Dining Room Eat In Kitchen Primary BR on 1st floor Recreation/Family Storage Attic