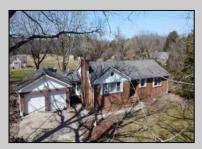

## COMMENTS

In Mullica Township, a 5-acre horse farm awaits revitalization. This ranch-style home, perfect for horse enthusiasts, sits amidst expansive grounds with stables and pastures. The serene ambiance and wildlife visits enhance its rustic charm. Offered in As-Is condition, it\'s a contractor\'s special, ready for customization.

Exterior

Brick

**PROPERTY DETAILS OutsideFeatures** Horse Farm Needs Work Shed

ParkingGarage Attached Garage Two Car

OtherRooms Breakfast Nook Den/TV Room **Dining Area** Dining Room Eat In Kitchen Primary BR on 1st floor Recreation/Family Storage Attic