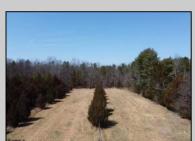

## COMMENTS

In Mullica Township, a 5-acre horse farm awaits revitalization. This ranch-style home, perfect for horse enthusiasts, sits amidst expansive grounds with stables and pastures. The serene ambiance and wildlife visits enhance its rustic charm. Offered in As-Is condition, it\'s a contractor\'s special, ready for customization.

Exterior

Brick

**PROPERTY DETAILS OutsideFeatures** Horse Farm Needs Work Shed

ParkingGarage Attached Garage Two Car

OtherRooms Breakfast Nook Den/TV Room **Dining Area** Dining Room Eat In Kitchen Primary BR on 1st floor Recreation/Family Storage Attic