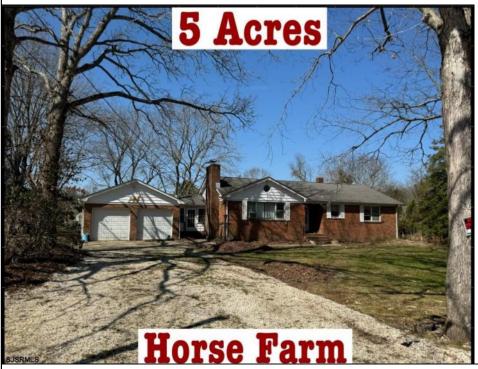

## COMMENTS

In Mullica Township, a 5-acre horse farm awaits revitalization. This ranch-style home, perfect for horse enthusiasts, sits amidst expansive grounds with stables and pastures. The serene ambiance and wildlife visits enhance its rustic charm. Offered in As-Is condition, it\'s a contractor\'s special, ready for customization.

Exterior

Brick

**PROPERTY DETAILS OutsideFeatures** Horse Farm Needs Work Shed

ParkingGarage Attached Garage Two Car

OtherRooms Breakfast Nook Den/TV Room **Dining Area** Dining Room Eat In Kitchen Primary BR on 1st floor Recreation/Family Storage Attic