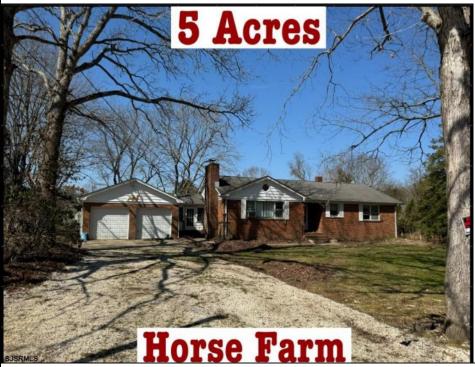

## COMMENTS

In Mullica Township, a 5-acre horse farm awaits revitalization. This ranch-style home, perfect for horse enthusiasts, sits amidst expansive grounds with stables and pastures. The serene ambiance and wildlife visits enhance its rustic charm. Offered in As-Is condition, it\'s a contractor\'s special, ready for customization.

## Exterior

Brick

**OutsideFeatures** Horse Farm Needs Work Shed

**PROPERTY DETAILS** ParkingGarage Attached Garage Two Car

OtherRooms Breakfast Nook Den/TV Room **Dining Area** Dining Room Eat In Kitchen Primary BR on 1st floor Recreation/Family Storage Attic