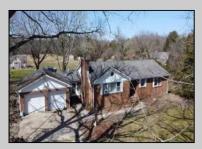

## COMMENTS

In Mullica Township, a 5-acre horse farm awaits revitalization. This ranch-style home, perfect for horse enthusiasts, sits amidst expansive grounds with stables and pastures. The serene ambiance and wildlife visits enhance its rustic charm. Offered in As-Is condition, it\'s a contractor\'s special, ready for customization.

## Exterior

Brick

**OutsideFeatures** Horse Farm Needs Work Shed

**PROPERTY DETAILS** ParkingGarage Attached Garage Two Car

OtherRooms Breakfast Nook Den/TV Room **Dining Area** Dining Room Eat In Kitchen Primary BR on 1st floor Recreation/Family Storage Attic