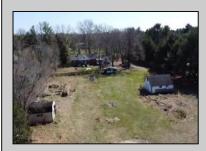

## COMMENTS

In Mullica Township, a 5-acre horse farm awaits revitalization. This ranch-style home, perfect for horse enthusiasts, sits amidst expansive grounds with stables and pastures. The serene ambiance and wildlife visits enhance its rustic charm. Offered in As-Is condition, it\'s a contractor\'s special, ready for customization.

## Exterior

Brick

**OutsideFeatures** Horse Farm Needs Work Shed

**PROPERTY DETAILS** ParkingGarage Attached Garage Two Car

OtherRooms Breakfast Nook Den/TV Room **Dining Area** Dining Room Eat In Kitchen Primary BR on 1st floor Recreation/Family Storage Attic