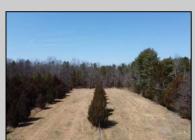

## COMMENTS

In Mullica Township, a 5-acre horse farm awaits revitalization. This ranch-style home, perfect for horse enthusiasts, sits amidst expansive grounds with stables and pastures. The serene ambiance and wildlife visits enhance its rustic charm. Offered in As-Is condition, it\'s a contractor\'s special, ready for customization.

## Exterior

Brick

**OutsideFeatures** Horse Farm Needs Work Shed

**PROPERTY DETAILS** ParkingGarage Attached Garage Two Car

OtherRooms Breakfast Nook Den/TV Room **Dining Area** Dining Room Eat In Kitchen Primary BR on 1st floor Recreation/Family Storage Attic