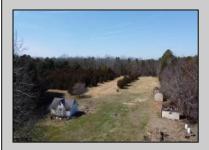

## **COMMENTS**

In Mullica Township, a 5-acre horse farm awaits revitalization. This ranch-style home, perfect for horse enthusiasts, sits amidst expansive grounds with stables and pastures. The serene ambiance and wildlife visits enhance its rustic charm. Offered in As-Is condition, it\'s a contractor\'s special, ready for customization.

| PROPERTY DETAILS |
|------------------|
|------------------|

Exterior Brick OutsideFeatures Horse Farm Needs Work Shed ParkingGarage Attached Garage Two Car

OtherRooms
Breakfast Nook
Den/TV Room
Dining Area
Dining Room
Eat In Kitchen
Primary BR on 1st floor
Recreation/Family
Storage Attic