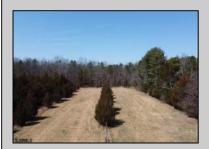

## **COMMENTS**

In Mullica Township, a 5-acre horse farm awaits revitalization. This ranch-style home, perfect for horse enthusiasts, sits amidst expansive grounds with stables and pastures. The serene ambiance and wildlife visits enhance its rustic charm. Offered in As-Is condition, it\'s a contractor\'s special, ready for customization.

| PROPERTY DETAILS |
|------------------|
|------------------|

Exterior Brick OutsideFeatures Horse Farm Needs Work Shed ParkingGarage Attached Garage Two Car

OtherRooms
Breakfast Nook
Den/TV Room
Dining Area
Dining Room
Eat In Kitchen
Primary BR on 1st floor
Recreation/Family
Storage Attic