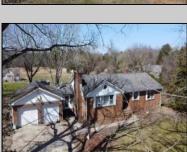

## **COMMENTS**

In Mullica Township, a 5-acre horse farm awaits revitalization. This ranch-style home, perfect for horse enthusiasts, sits amidst expansive grounds with stables and pastures. The serene ambiance and wildlife visits enhance its rustic charm. Offered in As-Is condition, it\'s a contractor\'s special, ready for customization.

| PROPERTY DETAILS |
|------------------|
|------------------|

Exterior Brick OutsideFeatures Horse Farm Needs Work Shed ParkingGarage Attached Garage Two Car

OtherRooms
Breakfast Nook
Den/TV Room
Dining Area
Dining Room
Eat In Kitchen
Primary BR on 1st floor
Recreation/Family
Storage Attic