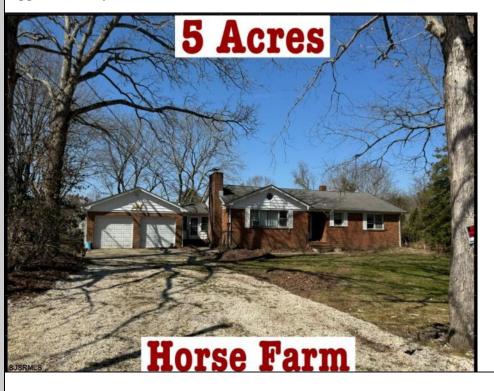

## **COMMENTS**

In Mullica Township, a 5-acre horse farm awaits revitalization. This ranch-style home, perfect for horse enthusiasts, sits amidst expansive grounds with stables and pastures. The serene ambiance and wildlife visits enhance its rustic charm. Offered in As-Is condition, it\'s a contractor\'s special, ready for customization.

| PROPERTY DETAILS |
|------------------|
|------------------|

Exterior Brick OutsideFeatures Horse Farm Needs Work Shed ParkingGarage Attached Garage Two Car

OtherRooms
Breakfast Nook
Den/TV Room
Dining Area
Dining Room
Eat In Kitchen
Primary BR on 1st floor
Recreation/Family
Storage Attic