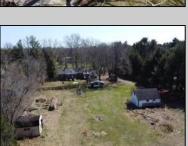

## **COMMENTS**

In Mullica Township, a 5-acre horse farm awaits revitalization. This ranch-style home, perfect for horse enthusiasts, sits amidst expansive grounds with stables and pastures. The serene ambiance and wildlife visits enhance its rustic charm. Offered in As-Is condition, it\'s a contractor\'s special, ready for customization.

| PROPERTY DETAILS |
|------------------|
|------------------|

Exterior Brick OutsideFeatures Horse Farm Needs Work Shed ParkingGarage Attached Garage Two Car

OtherRooms
Breakfast Nook
Den/TV Room
Dining Area
Dining Room
Eat In Kitchen
Primary BR on 1st floor
Recreation/Family
Storage Attic