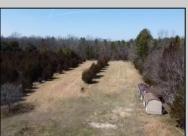

## **COMMENTS**

In Mullica Township, a 5-acre horse farm awaits revitalization. This ranch-style home, perfect for horse enthusiasts, sits amidst expansive grounds with stables and pastures. The serene ambiance and wildlife visits enhance its rustic charm. Offered in As-Is condition, it\'s a contractor\'s special, ready for customization.

| PROPERTY DETAILS |
|------------------|
|------------------|

Exterior Brick OutsideFeatures Horse Farm Needs Work Shed ParkingGarage Attached Garage Two Car

OtherRooms
Breakfast Nook
Den/TV Room
Dining Area
Dining Room
Eat In Kitchen
Primary BR on 1st floor
Recreation/Family
Storage Attic