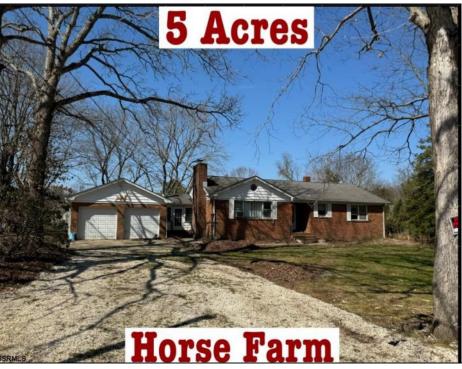

## **COMMENTS**

In Mullica Township, a 5-acre horse farm awaits revitalization. This ranch-style home, perfect for horse enthusiasts, sits amidst expansive grounds with stables and pastures. The serene ambiance and wildlife visits enhance its rustic charm. Offered in As-Is condition, it\'s a contractor\'s special, ready for customization.

| PROPERTY DE | TAILS |
|-------------|-------|
|-------------|-------|

Exterior Brick OutsideFeatures Horse Farm Needs Work Shed ParkingGarage Attached Garage Two Car

OtherRooms
Breakfast Nook
Den/TV Room
Dining Area
Dining Room
Eat In Kitchen
Primary BR on 1st floor
Recreation/Family
Storage Attic