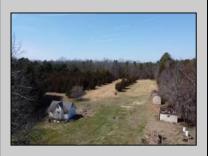

## **COMMENTS**

In Mullica Township, a 5-acre horse farm awaits revitalization. This ranch-style home, perfect for horse enthusiasts, sits amidst expansive grounds with stables and pastures. The serene ambiance and wildlife visits enhance its rustic charm. Offered in As-Is condition, it\'s a contractor\'s special, ready for customization.

| PROPERTY DE | TAILS |
|-------------|-------|
|-------------|-------|

Exterior Brick OutsideFeatures Horse Farm Needs Work Shed ParkingGarage Attached Garage Two Car

OtherRooms
Breakfast Nook
Den/TV Room
Dining Area
Dining Room
Eat In Kitchen
Primary BR on 1st floor
Recreation/Family
Storage Attic