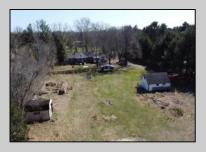

## **COMMENTS**

In Mullica Township, a 5-acre horse farm awaits revitalization. This ranch-style home, perfect for horse enthusiasts, sits amidst expansive grounds with stables and pastures. The serene ambiance and wildlife visits enhance its rustic charm. Offered in As-Is condition, it\'s a contractor\'s special, ready for customization.

| PROPERTY DE | TAILS |
|-------------|-------|
|-------------|-------|

Exterior Brick OutsideFeatures Horse Farm Needs Work Shed ParkingGarage Attached Garage Two Car

OtherRooms
Breakfast Nook
Den/TV Room
Dining Area
Dining Room
Eat In Kitchen
Primary BR on 1st floor
Recreation/Family
Storage Attic