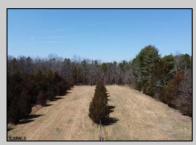

## **COMMENTS**

In Mullica Township, a 5-acre horse farm awaits revitalization. This ranch-style home, perfect for horse enthusiasts, sits amidst expansive grounds with stables and pastures. The serene ambiance and wildlife visits enhance its rustic charm. Offered in As-Is condition, it\'s a contractor\'s special, ready for customization.

| PROPERTY DE | TAILS |
|-------------|-------|
|-------------|-------|

Exterior Brick OutsideFeatures Horse Farm Needs Work Shed ParkingGarage Attached Garage Two Car

OtherRooms
Breakfast Nook
Den/TV Room
Dining Area
Dining Room
Eat In Kitchen
Primary BR on 1st floor
Recreation/Family
Storage Attic