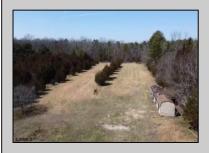

## **COMMENTS**

In Mullica Township, a 5-acre horse farm awaits revitalization. This ranch-style home, perfect for horse enthusiasts, sits amidst expansive grounds with stables and pastures. The serene ambiance and wildlife visits enhance its rustic charm. Offered in As-Is condition, it\'s a contractor\'s special, ready for customization.

| PROPERTY DE | TAILS |
|-------------|-------|
|-------------|-------|

Exterior Brick OutsideFeatures Horse Farm Needs Work Shed ParkingGarage Attached Garage Two Car

OtherRooms
Breakfast Nook
Den/TV Room
Dining Area
Dining Room
Eat In Kitchen
Primary BR on 1st floor
Recreation/Family
Storage Attic