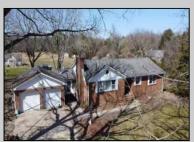

## **COMMENTS**

In Mullica Township, a 5-acre horse farm awaits revitalization. This ranch-style home, perfect for horse enthusiasts, sits amidst expansive grounds with stables and pastures. The serene ambiance and wildlife visits enhance its rustic charm. Offered in As-Is condition, it\'s a contractor\'s special, ready for customization.

| PROPERTY DE | TAILS |
|-------------|-------|
|-------------|-------|

Exterior Brick OutsideFeatures Horse Farm Needs Work Shed ParkingGarage Attached Garage Two Car

OtherRooms
Breakfast Nook
Den/TV Room
Dining Area
Dining Room
Eat In Kitchen
Primary BR on 1st floor
Recreation/Family
Storage Attic