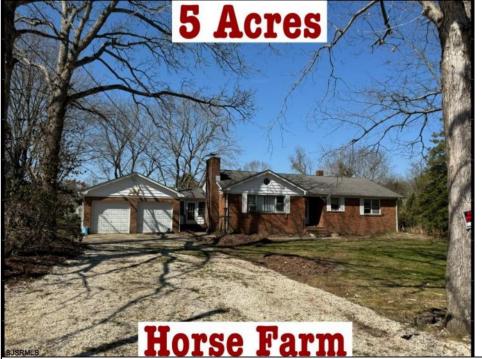

Berger Realty, Inc 1330 Bay Avenue Ocean City, NJ 08226 609-391-1330/609-391-1300

info@bergerrealty.com

810 Darmstadt Egg Harbor City, NJ 08215

Asking \$389,900.00

## **COMMENTS**

In Mullica Township, a 5-acre horse farm awaits revitalization. This ranch-style home, perfect for horse enthusiasts, sits amidst expansive grounds with stables and pastures. The serene ambiance and wildlife visits enhance its rustic charm. Offered in As-Is condition, it\'s a contractor\'s special, ready for customization.