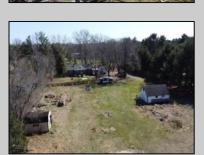

## **COMMENTS**

In Mullica Township, a 5-acre horse farm awaits revitalization. This ranch-style home, perfect for horse enthusiasts, sits amidst expansive grounds with stables and pastures. The serene ambiance and wildlife visits enhance its rustic charm. Offered in As-Is condition, it\'s a contractor\'s special, ready for customization.