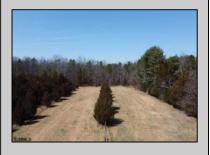

## **COMMENTS**

In Mullica Township, a 5-acre horse farm awaits revitalization. This ranch-style home, perfect for horse enthusiasts, sits amidst expansive grounds with stables and pastures. The serene ambiance and wildlife visits enhance its rustic charm. Offered in As-Is condition, it\'s a contractor\'s special, ready for customization.