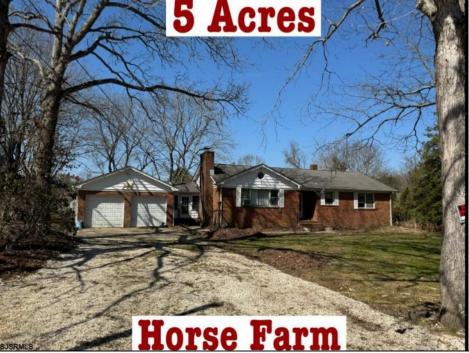

## **COMMENTS**

In Mullica Township, a 5-acre horse farm awaits revitalization. This ranch-style home, perfect for horse enthusiasts, sits amidst expansive grounds with stables and pastures. The serene ambiance and wildlife visits enhance its rustic charm. Offered in As-Is condition, it\'s a contractor\'s special, ready for customization.

## PROPERTY DETAILS

Exterior OutsideFeatures
Brick Horse Farm
Needs Work

Shed

ParkingGarage Attached Garage Two Car OtherRooms
Breakfast Nook
Den/TV Room
Dining Area
Dining Room
Eat In Kitchen
Primary BR on 1st floor
Recreation/Family
Storage Attic