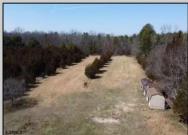

## **COMMENTS**

In Mullica Township, a 5-acre horse farm awaits revitalization. This ranch-style home, perfect for horse enthusiasts, sits amidst expansive grounds with stables and pastures. The serene ambiance and wildlife visits enhance its rustic charm. Offered in As-Is condition, it\'s a contractor\'s special, ready for customization.

## PROPERTY DETAILS

Exterior OutsideFeatures
Brick Horse Farm
Needs Work

Shed

ParkingGarage Attached Garage Two Car OtherRooms
Breakfast Nook
Den/TV Room
Dining Area
Dining Room
Eat In Kitchen
Primary BR on 1st floor
Recreation/Family
Storage Attic