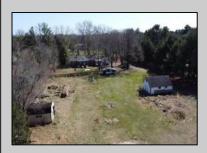

## **COMMENTS**

In Mullica Township, a 5-acre horse farm awaits revitalization. This ranch-style home, perfect for horse enthusiasts, sits amidst expansive grounds with stables and pastures. The serene ambiance and wildlife visits enhance its rustic charm. Offered in As-Is condition, it\'s a contractor\'s special, ready for customization.

## PROPERTY DETAILS

Exterior OutsideFeatures
Brick Horse Farm
Needs Work

Shed

ParkingGarage Attached Garage Two Car OtherRooms
Breakfast Nook
Den/TV Room
Dining Area
Dining Room
Eat In Kitchen
Primary BR on 1st floor
Recreation/Family
Storage Attic