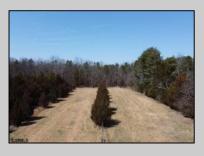

## **COMMENTS**

In Mullica Township, a 5-acre horse farm awaits revitalization. This ranch-style home, perfect for horse enthusiasts, sits amidst expansive grounds with stables and pastures. The serene ambiance and wildlife visits enhance its rustic charm. Offered in As-Is condition, it\'s a contractor\'s special, ready for customization.

## PROPERTY DETAILS

Exterior OutsideFeatures
Brick Horse Farm
Needs Work

Shed

ParkingGarage Attached Garage Two Car OtherRooms
Breakfast Nook
Den/TV Room
Dining Area
Dining Room
Eat In Kitchen
Primary BR on 1st floor
Recreation/Family
Storage Attic