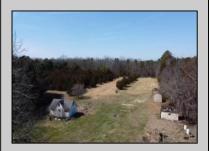

## **COMMENTS**

In Mullica Township, a 5-acre horse farm awaits revitalization. This ranch-style home, perfect for horse enthusiasts, sits amidst expansive grounds with stables and pastures. The serene ambiance and wildlife visits enhance its rustic charm. Offered in As-Is condition, it\'s a contractor\'s special, ready for customization.

| PR | OP | ER | TY | DE1 | ΓΑΙΙ | S |
|----|----|----|----|-----|------|---|
|    |    |    |    |     |      |   |

Exterior Brick OutsideFeatures Horse Farm Needs Work Shed ParkingGarage Attached Garage Two Car