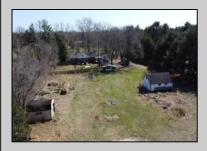

## **COMMENTS**

In Mullica Township, a 5-acre horse farm awaits revitalization. This ranch-style home, perfect for horse enthusiasts, sits amidst expansive grounds with stables and pastures. The serene ambiance and wildlife visits enhance its rustic charm. Offered in As-Is condition, it\'s a contractor\'s special, ready for customization.

| PR | OP | ER | TY | DE1 | ΓΑΙΙ | S |
|----|----|----|----|-----|------|---|
|    |    |    |    |     |      |   |

Exterior Brick OutsideFeatures Horse Farm Needs Work Shed ParkingGarage Attached Garage Two Car