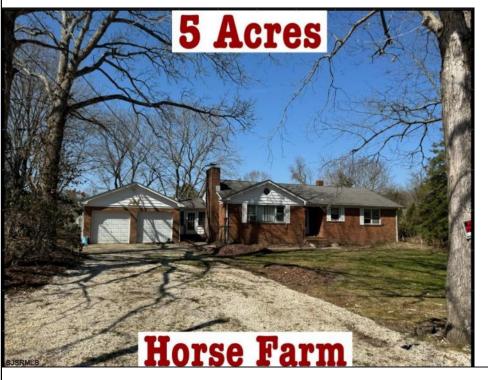

## **COMMENTS**

In Mullica Township, a 5-acre horse farm awaits revitalization. This ranch-style home, perfect for horse enthusiasts, sits amidst expansive grounds with stables and pastures. The serene ambiance and wildlife visits enhance its rustic charm. Offered in As-Is condition, it\'s a contractor\'s special, ready for customization.

| PR | OP | ER | TY | DE1 | ΓΑΙΙ | S |
|----|----|----|----|-----|------|---|
|    |    |    |    |     |      |   |

Exterior Brick OutsideFeatures Horse Farm Needs Work Shed ParkingGarage Attached Garage Two Car