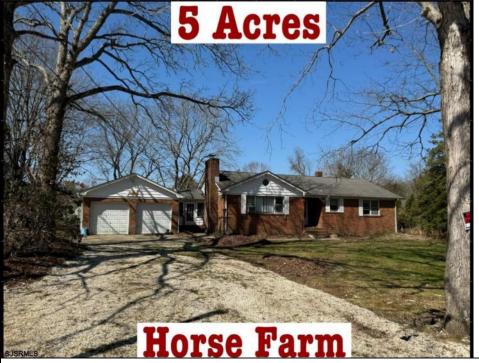

Berger Realty, Inc 1330 Bay Avenue Ocean City, NJ 08226 609-391-1330/609-391-1300

info@bergerrealty.com

810 Darmstadt Egg Harbor City, NJ 08215

Asking \$389,900.00

## **COMMENTS**

In Mullica Township, a 5-acre horse farm awaits revitalization. This ranch-style home, perfect for horse enthusiasts, sits amidst expansive grounds with stables and pastures. The serene ambiance and wildlife visits enhance its rustic charm. Offered in As-Is condition, it\'s a contractor\'s special, ready for customization.

| PROPERTY D | ETA | ILS |
|------------|-----|-----|
|------------|-----|-----|

Exterior Brick OutsideFeatures Horse Farm Needs Work Shed ParkingGarage Attached Garage Two Car

OtherRooms
Breakfast Nook
Den/TV Room
Dining Area
Dining Room
Eat In Kitchen
Primary BR on 1st floor
Recreation/Family
Storage Attic