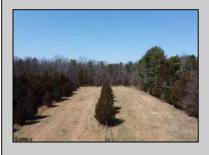

## **COMMENTS**

In Mullica Township, a 5-acre horse farm awaits revitalization. This ranch-style home, perfect for horse enthusiasts, sits amidst expansive grounds with stables and pastures. The serene ambiance and wildlife visits enhance its rustic charm. Offered in As-Is condition, it\'s a contractor\'s special, ready for customization.