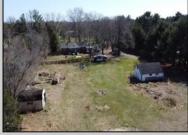

## **COMMENTS**

In Mullica Township, a 5-acre horse farm awaits revitalization. This ranch-style home, perfect for horse enthusiasts, sits amidst expansive grounds with stables and pastures. The serene ambiance and wildlife visits enhance its rustic charm. Offered in As-Is condition, it\'s a contractor\'s special, ready for customization.

**PROPERTY DETAILS** Exterior OutsideFeatures ParkingGarage Attached Garage Horse Farm **Brick** Needs Work Two Car

Shed

OtherRooms Breakfast Nook Den/TV Room Dining Area Dining Room Eat In Kitchen Primary BR on 1st floor Recreation/Family Storage Attic