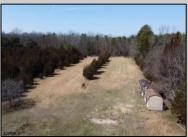

## **COMMENTS**

In Mullica Township, a 5-acre horse farm awaits revitalization. This ranch-style home, perfect for horse enthusiasts, sits amidst expansive grounds with stables and pastures. The serene ambiance and wildlife visits enhance its rustic charm. Offered in As-Is condition, it\'s a contractor\'s special, ready for customization.