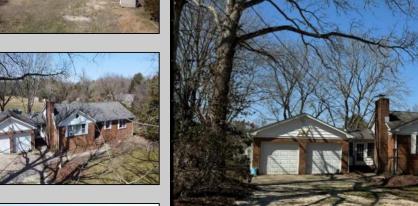

## **COMMENTS**

In Mullica Township, a 5-acre horse farm awaits revitalization. This ranch-style home, perfect for horse enthusiasts, sits amidst expansive grounds with stables and pastures. The serene ambiance and wildlife visits enhance its rustic charm. Offered in As-Is condition, it\'s a contractor\'s special, ready for customization.

**PROPERTY DETAILS** Exterior OutsideFeatures ParkingGarage Attached Garage Horse Farm **Brick** Needs Work Two Car

Shed

OtherRooms Breakfast Nook Den/TV Room Dining Area Dining Room Eat In Kitchen Primary BR on 1st floor Recreation/Family Storage Attic