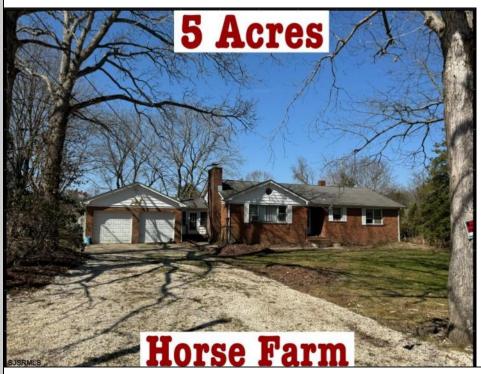

## 810 Darmstadt Egg Harbor City, NJ 08215

Asking \$389,900.00

## COMMENTS

In Mullica Township, a 5-acre horse farm awaits revitalization. This ranch-style home, perfect for horse enthusiasts, sits amidst expansive grounds with stables and pastures. The serene ambiance and wildlife visits enhance its rustic charm. Offered in As-Is condition, it\'s a contractor\'s special, ready for customization.

## Exterior

Brick

**OutsideFeatures** Horse Farm Needs Work Shed

Basement

**PROPERTY DETAILS** ParkingGarage Attached Garage Two Car

OtherRooms Breakfast Nook Den/TV Room **Dining Area** Dining Room Eat In Kitchen Primary BR on 1st floor Recreation/Family Storage Attic