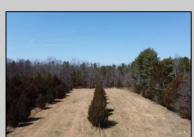

## COMMENTS

In Mullica Township, a 5-acre horse farm awaits revitalization. This ranch-style home, perfect for horse enthusiasts, sits amidst expansive grounds with stables and pastures. The serene ambiance and wildlife visits enhance its rustic charm. Offered in As-Is condition, it\'s a contractor\'s special, ready for customization.

## Exterior

Brick

**OutsideFeatures** Horse Farm Needs Work Shed

Basement

**PROPERTY DETAILS** ParkingGarage Attached Garage Two Car

OtherRooms Breakfast Nook Den/TV Room **Dining Area** Dining Room Eat In Kitchen Primary BR on 1st floor Recreation/Family Storage Attic