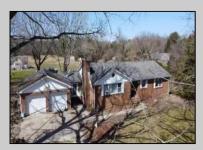

## 810 Darmstadt Egg Harbor City, NJ 08215

Asking \$389,900.00

## COMMENTS

In Mullica Township, a 5-acre horse farm awaits revitalization. This ranch-style home, perfect for horse enthusiasts, sits amidst expansive grounds with stables and pastures. The serene ambiance and wildlife visits enhance its rustic charm. Offered in As-Is condition, it\'s a contractor\'s special, ready for customization.

## Exterior

Brick

**OutsideFeatures** Horse Farm Needs Work Shed

Basement

**PROPERTY DETAILS** ParkingGarage Attached Garage Two Car

OtherRooms Breakfast Nook Den/TV Room **Dining Area** Dining Room Eat In Kitchen Primary BR on 1st floor Recreation/Family Storage Attic