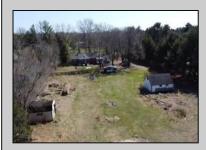

## COMMENTS

In Mullica Township, a 5-acre horse farm awaits revitalization. This ranch-style home, perfect for horse enthusiasts, sits amidst expansive grounds with stables and pastures. The serene ambiance and wildlife visits enhance its rustic charm. Offered in As-Is condition, it\'s a contractor\'s special, ready for customization.

## Exterior

Brick

**OutsideFeatures** Horse Farm Needs Work Shed

Basement

**PROPERTY DETAILS** ParkingGarage Attached Garage Two Car

OtherRooms Breakfast Nook Den/TV Room **Dining Area** Dining Room Eat In Kitchen Primary BR on 1st floor Recreation/Family Storage Attic