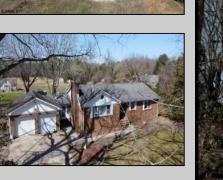

## **COMMENTS**

In Mullica Township, a 5-acre horse farm awaits revitalization. This ranch-style home, perfect for horse enthusiasts, sits amidst expansive grounds with stables and pastures. The serene ambiance and wildlife visits enhance its rustic charm. Offered in As-Is condition, it\'s a contractor\'s special, ready for customization.

## **PROPERTY DETAILS**

Exterior OutsideFeatures Horse Farm Needs Work

Shed

ParkingGarage Attached Garage Two Car

OtherRooms Breakfast Nook Den/TV Room Dining Area Dining Room Eat In Kitchen Primary BR on 1st floor Recreation/Family Storage Attic