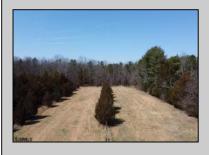

## **COMMENTS**

In Mullica Township, a 5-acre horse farm awaits revitalization. This ranch-style home, perfect for horse enthusiasts, sits amidst expansive grounds with stables and pastures. The serene ambiance and wildlife visits enhance its rustic charm. Offered in As-Is condition, it\'s a contractor\'s special, ready for customization.

## **PROPERTY DETAILS**

Exterior OutsideFeatures Horse Farm Needs Work

Shed

ParkingGarage Attached Garage Two Car

OtherRooms Breakfast Nook Den/TV Room Dining Area Dining Room Eat In Kitchen Primary BR on 1st floor Recreation/Family Storage Attic