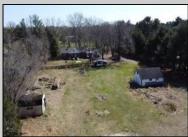

## **COMMENTS**

In Mullica Township, a 5-acre horse farm awaits revitalization. This ranch-style home, perfect for horse enthusiasts, sits amidst expansive grounds with stables and pastures. The serene ambiance and wildlife visits enhance its rustic charm. Offered in As-Is condition, it\'s a contractor\'s special, ready for customization.

## **PROPERTY DETAILS**

Exterior OutsideFeatures Horse Farm Needs Work

Shed

ParkingGarage Attached Garage Two Car

OtherRooms Breakfast Nook Den/TV Room Dining Area Dining Room Eat In Kitchen Primary BR on 1st floor Recreation/Family Storage Attic