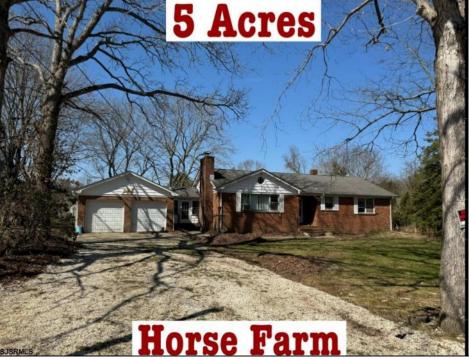

## **COMMENTS**

In Mullica Township, a 5-acre horse farm awaits revitalization. This ranch-style home, perfect for horse enthusiasts, sits amidst expansive grounds with stables and pastures. The serene ambiance and wildlife visits enhance its rustic charm. Offered in As-Is condition, it\'s a contractor\'s special, ready for customization.

## **PROPERTY DETAILS**

Exterior OutsideFeatures Horse Farm Needs Work

Shed

ParkingGarage Attached Garage Two Car

OtherRooms Breakfast Nook Den/TV Room Dining Area Dining Room Eat In Kitchen Primary BR on 1st floor Recreation/Family Storage Attic