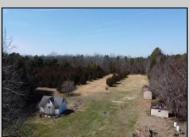

## COMMENTS

In Mullica Township, a 5-acre horse farm awaits revitalization. This ranch-style home, perfect for horse enthusiasts, sits amidst expansive grounds with stables and pastures. The serene ambiance and wildlife visits enhance its rustic charm. Offered in As-Is condition, it\'s a contractor\'s special, ready for customization.

PROPERTY DETAILS

Exterior OutsideFeatures ParkingGarage
Brick Horse Farm Attached Garage
Needs Work Two Car

Shed

OtherRooms
Breakfast Nook
Den/TV Room
Dining Area
Dining Room
Eat In Kitchen
Primary BR on 1st floor
Recreation/Family
Storage Attic