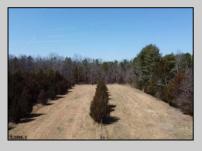

## COMMENTS

In Mullica Township, a 5-acre horse farm awaits revitalization. This ranch-style home, perfect for horse enthusiasts, sits amidst expansive grounds with stables and pastures. The serene ambiance and wildlife visits enhance its rustic charm. Offered in As-Is condition, it\'s a contractor\'s special, ready for customization.

PROPERTY DETAILS

Exterior OutsideFeatures ParkingGarage
Brick Horse Farm Attached Garage
Needs Work Two Car

Shed

OtherRooms
Breakfast Nook
Den/TV Room
Dining Area
Dining Room
Eat In Kitchen
Primary BR on 1st floor
Recreation/Family
Storage Attic