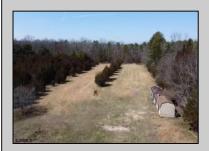

## COMMENTS

In Mullica Township, a 5-acre horse farm awaits revitalization. This ranch-style home, perfect for horse enthusiasts, sits amidst expansive grounds with stables and pastures. The serene ambiance and wildlife visits enhance its rustic charm. Offered in As-Is condition, it\'s a contractor\'s special, ready for customization.

PROPERTY DETAILS

Exterior OutsideFeatures ParkingGarage
Brick Horse Farm Attached Garage
Needs Work Two Car

Shed

OtherRooms
Breakfast Nook
Den/TV Room
Dining Area
Dining Room
Eat In Kitchen
Primary BR on 1st floor
Recreation/Family
Storage Attic