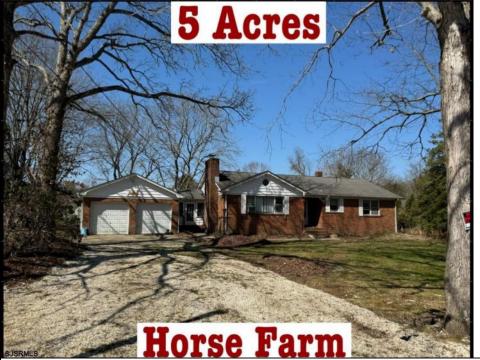

## COMMENTS

In Mullica Township, a 5-acre horse farm awaits revitalization. This ranch-style home, perfect for horse enthusiasts, sits amidst expansive grounds with stables and pastures. The serene ambiance and wildlife visits enhance its rustic charm. Offered in As-Is condition, it\'s a contractor\'s special, ready for customization.

PROPERTY DETAILS

Exterior OutsideFeatures ParkingGarage
Brick Horse Farm Attached Garage
Needs Work Two Car

Shed

OtherRooms
Breakfast Nook
Den/TV Room
Dining Area
Dining Room
Eat In Kitchen
Primary BR on 1st floor
Recreation/Family
Storage Attic