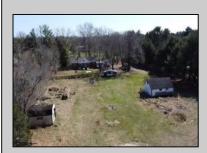

## COMMENTS

In Mullica Township, a 5-acre horse farm awaits revitalization. This ranch-style home, perfect for horse enthusiasts, sits amidst expansive grounds with stables and pastures. The serene ambiance and wildlife visits enhance its rustic charm. Offered in As-Is condition, it\'s a contractor\'s special, ready for customization.

PROPERTY DETAILS

Exterior OutsideFeatures ParkingGarage
Brick Horse Farm Attached Garage
Needs Work Two Car

Shed

OtherRooms
Breakfast Nook
Den/TV Room
Dining Area
Dining Room
Eat In Kitchen
Primary BR on 1st floor
Recreation/Family
Storage Attic