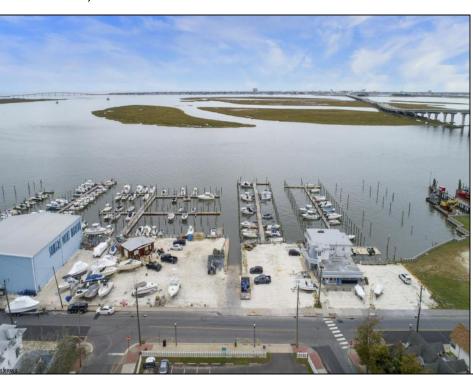

## **COMMENTS**

LOCATION, LOCATION, LOCATION! LANDMARK MARINA WITH RESTAURANT SPACE OFFICIALLY FOR SALE-LOCATED ON HISTORIC BAY AVE. Features 136 boat slips, boat ramp, 75 storage spaces. Well, known for easy access to the ocean, rivers, and creeks. This property offers a unique opportunity for other resort uses with high seasonal visitor traffic in the heart of all the action. Operating since 1960. The restaurant is not part of the sale. It is leased seasonally year to year lease.